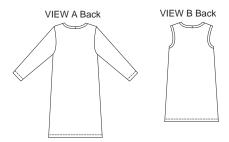

## **NURSING GOWNS**

Misses' nursing gowns. Pullover gowns have scoop necklines with self-fabric neckband, and front pleat that conceals two nursing openings. View A has full-length sleeves. View B is sleeveless and armholes are finished with self-fabric bands.