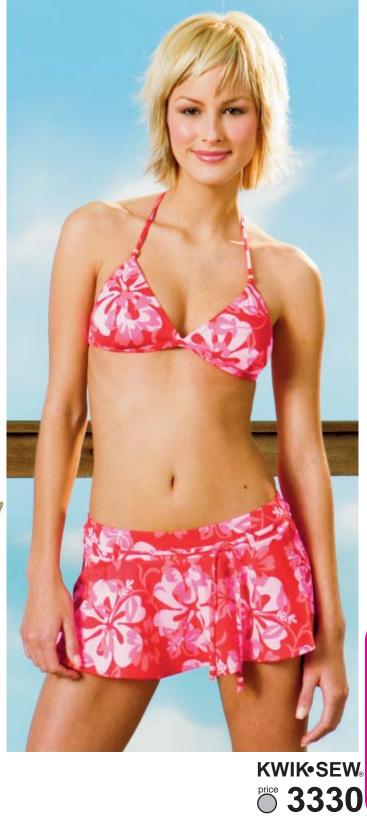

Misses' swimsuits and wrap. Bra has lined cups, narrow binding under bust, hook closure on back, and straps that tie at back neck. Panties are lined, have waistband, and elastic at all outside edges. View A has circular skirt attached to panties, and belt loops with tie at hip. View B has contrast waistband, binding and straps. Optional appliqués for bra and panties are included. Circular wrap has attached waist tie, and all outside edges are finished with narrow hems.

VIEW A Back

VIEW B Back

WRAP

SWIMSUITS DESIGNED FOR TWO-WAY STRETCH FABRICS WITH 75% STRETCH
Suggested Fabrics: Swimwear fabric with spandex Lycra®
WRAP DESIGNED FOR LIGHTWEIGHT WOVEN FABRICS

MISSES' SWIMSUITS
& WRAP
Sizes: XS-S-M-L-XL