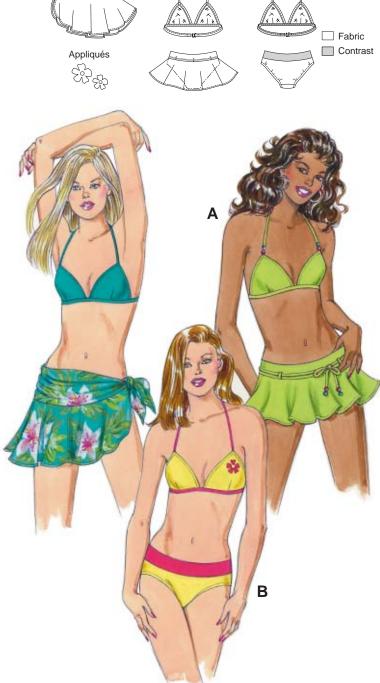

Misses' swimsuits and wrap. Bra has lined cups, narrow binding under bust, hook closure on back, and straps that tie at back neck. Panties are lined, have waistband, and elastic at all outside edges. View A has circular skirt attached to panties, and belt loops with tie at hip. View B has contrast waistband, binding and straps. Optional appliqués for bra and panties are included. Circular wrap has attached waist tie, and all outside edges are finished with narrow hems.

VIEW A Back

VIEW B Back

WRAP

SWIMSUITS DESIGNED FOR TWO-WAY STRETCH FABRICS WITH 75% STRETCH
Suggested Fabrics: Swimwear fabric with spandex Lycra®
WRAP DESIGNED FOR LIGHTWEIGHT WOVEN FABRICS

MISSES' SWIMSUITS
& WRAP
Sizes: XS-S-M-L-XL