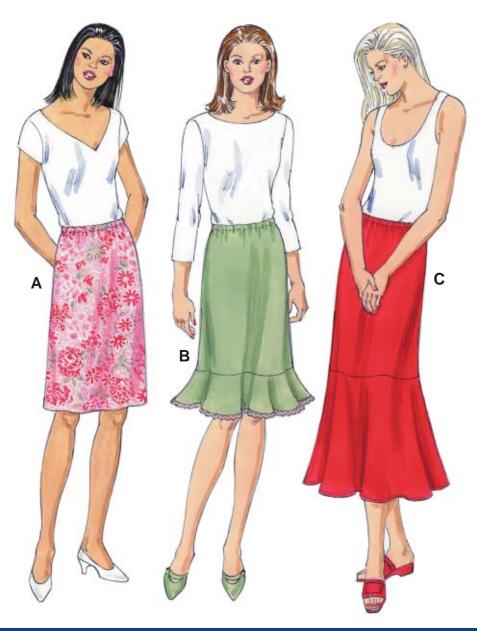

## **ESPECIALLY DESIGNED FOR FIRST SEWING PROJECT!**

Misses' pull-on skirts have elastic in casing at waist. View A is hemmed. View B has flounce at bottom edge with optional hemline trim. View C has wide flounce at bottom edge. Skirts are very easy to make and have special easy-to-follow sewing instructions.

XL

**3336** □ **Service** 

MISSES' SKIRTS Sizes: XS-S-M-L-XL DESIGNED FOR LIGHT TO MEDIUM WEIGHT WOVEN FABRICS Suggested Fabrics: Cotton, cotton types, linen, challis, crepe

 Size
 XS
 S

 Finished Length
 5
 View A
 23" (58 cm) - All Sizes
 View B
 23" (58 cm) - All Sizes
 View C
 33" (84 cm) - All Sizes