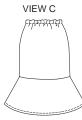

## **ESPECIALLY DESIGNED FOR FIRST SEWING PROJECT!**

Misses' pull-on skirts have elastic in casing at waist. View A is hemmed. View B has flounce at bottom edge with optional hemline trim. View C has wide flounce at bottom edge. Skirts are very easy to make and have special easy-to-follow sewing instructions.

XL

**3336** □ **Service** 

MISSES' SKIRTS Sizes: XS-S-M-L-XL DESIGNED FOR LIGHT TO MEDIUM WEIGHT WOVEN FABRICS Suggested Fabrics: Cotton, cotton types, linen, challis, crepe

 Size
 XS
 S

 Finished Length
 5
 View A
 23" (58 cm) - All Sizes
 View B
 23" (58 cm) - All Sizes
 View C
 33" (84 cm) - All Sizes