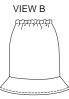

## **ESPECIALLY DESIGNED FOR FIRST SEWING PROJECT!**

Misses' pull-on skirts have elastic in casing at waist. View A is hemmed. View B has flounce at bottom edge with optional hemline trim. View C has wide flounce at bottom edge. Skirts are very easy to make and have special easy-to-follow sewing instructions.

XL

**3336** □ **Service** 

MISSES' SKIRTS Sizes: XS-S-M-L-XL DESIGNED FOR LIGHT TO MEDIUM WEIGHT WOVEN FABRICS Suggested Fabrics: Cotton, cotton types, linen, challis, crepe

 Size
 XS
 S

 Finished Length
 5
 View A
 23" (58 cm) - All Sizes
 View B
 23" (58 cm) - All Sizes
 View C
 33" (84 cm) - All Sizes