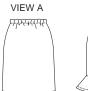

## **ESPECIALLY DESIGNED FOR FIRST SEWING PROJECT!**

Misses' pull-on skirts have elastic in casing at waist. View A is hemmed. View B has flounce at bottom edge with optional hemline trim. View C has wide flounce at bottom edge. Skirts are very easy to make and have special easy-to-follow sewing instructions.

XL

**3336** □ **Service** 

MISSES' SKIRTS Sizes: XS-S-M-L-XL DESIGNED FOR LIGHT TO MEDIUM WEIGHT WOVEN FABRICS Suggested Fabrics: Cotton, cotton types, linen, challis, crepe

 Size
 XS
 S

 Finished Length
 5
 View A
 23" (58 cm) - All Sizes
 View B
 23" (58 cm) - All Sizes
 View C
 33" (84 cm) - All Sizes