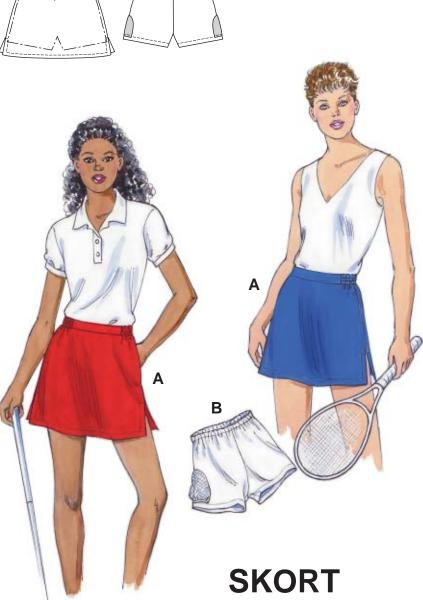

Misses' skort and shorts. View A pull-on skort has optional front side pockets, waistband with elastic on back and sides, and close-fitting shorts from knit fabric with optional ball pockets. View B pull-on close-fitting shorts from knit fabric have no side seams, elastic at waist, and optional ball pockets.

VIEW A Back

VIEW B Back

KWIK-SEW<sub>8</sub>
3341 

price

MISSES' SKORT & SHORTS Sizes: XS-S-M-L-XL SKORT - SKIRT DESIGNED FOR WOVEN FABRICS
Suggested Fabrics: Cotton, cotton types, twill, chambray, denim, chino
SHORTS DESIGNED FOR STRETCH KNITS ONLY WITH 35% STRETCH