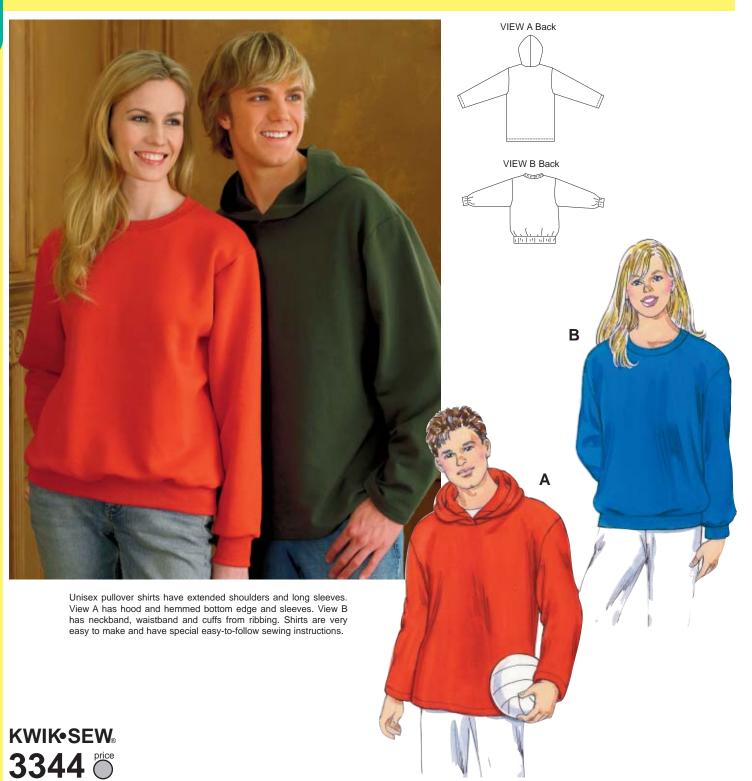

## **KWIK Start** LEARN-TO-SEW ESPECIALLY DESIGNED FOR FIRST SEWING PROJECT!

UNISEX SHIRTS Sizes: XS-S-M-L-XL

## DESIGNED FOR STRETCH KNITS ONLY

Suggested Fabrics: Sweatshirt fleece, Polarfleece®, textured knits, French terry

| Body Measurements:                                                                                                                            |                                                       |              |              |              |              |        |
|-----------------------------------------------------------------------------------------------------------------------------------------------|-------------------------------------------------------|--------------|--------------|--------------|--------------|--------|
| Size                                                                                                                                          | XS                                                    | s            | M            | L            | XL           |        |
| Height                                                                                                                                        | Approximately 5'6" - 5'8" (167 cm - 172 cm) All Sizes |              |              |              |              |        |
| Chest                                                                                                                                         | 33 (84)                                               | 36 (91)      | 39 (99)      | 42 (106)     | 45 (114)     | " (cm) |
| Finished Length at Center Back                                                                                                                |                                                       |              |              |              |              |        |
| View A & B                                                                                                                                    | 24 (62)                                               | 25 (64)      | 26 (67)      | 27 (69)      | 28 (71)      | " (cm) |
| Material Required: Fabric requirement allows for nap, one-way design or shading. Extra fabric may be needed to match design or for shrinkage. |                                                       |              |              |              |              |        |
| Fabric 60" (152 cm) Wide                                                                                                                      |                                                       |              |              |              |              |        |
| View A                                                                                                                                        | 1 1/2 (1.40)                                          | 1 5/8 (1.50) | 1 3/4 (1.60) | 2 (1.85)     | 2 1/8 (1.95) | yd (m) |
| View B                                                                                                                                        | 1 3/8 (1.30)                                          | 1 3/8 (1.30) | 1 1/2 (1.40) | 1 1/2 (1.40) | 1 1/2 (1.40) | yd (m) |
| Ribbing 28" (70 cm) Wide                                                                                                                      |                                                       |              |              |              |              |        |
| View B                                                                                                                                        | 17 (43)                                               | 17 (43)      | 17 (43)      | 17 (43)      | 23 (58)      | " (cm) |
| Notions: Thread.                                                                                                                              |                                                       |              |              |              |              |        |