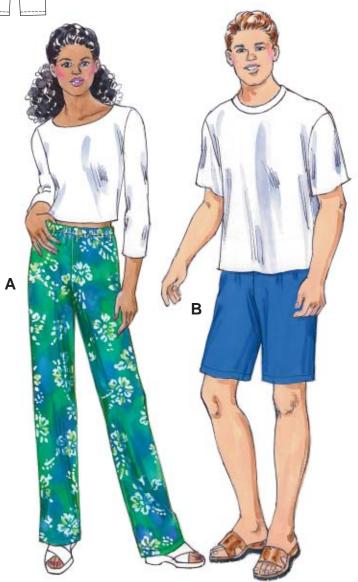

## **ESPECIALLY DESIGNED FOR FIRST SEWING PROJECT!**

Unisex pull-on pants and shorts have elastic in casing at waist. Pants and shorts are very easy to make and have special easy-to-follow sewing instructions.

KWIK-SEW. 3345

DESIGNED FOR MEDIUM WEIGHT WOVEN FABRICS
Suggested Fabrics: Cotton, cotton types, sheeting, twill, chino, linen

UNISEX PANTS Sizes: XS-S-M-L-XL

| Body Measurements:                                                                                                                            |                         |                                                       |              |              |              |        |  |
|-----------------------------------------------------------------------------------------------------------------------------------------------|-------------------------|-------------------------------------------------------|--------------|--------------|--------------|--------|--|
| Size                                                                                                                                          | XS                      | S                                                     | M            | L            | XL           |        |  |
| Height                                                                                                                                        | Approximately 5         | Approximately 5'6" - 5'8" (167 cm - 172 cm) All Sizes |              |              |              |        |  |
| Hip                                                                                                                                           | 33 (84)                 | 36 (91)                                               | 39 (99)      | 42 (106)     | 45 (114)     | " (cm) |  |
| Finished Inside Leg                                                                                                                           | Seam                    |                                                       |              |              |              |        |  |
| View A Pants                                                                                                                                  | 30 (76)                 | 30 (76)                                               | 30 (76)      | 30 (76)      | 30 (76)      | " (cm) |  |
| View B Shorts                                                                                                                                 | 10 (25)                 | 10 (25)                                               | 10 (25)      | 10 (25)      | 10 (25)      | " (cm) |  |
| Material Required: Fabric requirement allows for nap, one-way design or shading. Extra fabric may be needed to match design or for shrinkage. |                         |                                                       |              |              |              |        |  |
| Fabric 60" (152 cm) Wide                                                                                                                      |                         |                                                       |              |              |              |        |  |
| View A Pants                                                                                                                                  | 1 3/8 (1.30)            | 1 3/8 (1.30)                                          | 1 5/8 (1.50) | 2 1/4 (2.10) | 2 3/8 (2.20) | yd (m) |  |
| View B Shorts                                                                                                                                 | 3/4 (0.70)              | 3/4 (0.70)                                            | 1 1/8 (1.05) | 1 1/8 (1.05) | 1 1/4 (1.15) | yd (m) |  |
| Fabric 45" (115 cm)                                                                                                                           | Wide                    |                                                       |              |              |              |        |  |
| View A Pants                                                                                                                                  | 2 1/4 (2.10)            | 2 3/8 (2.20)                                          | 2 5/8 (2.40) | 2 5/8 (2.40) | 2 3/4 (2.55) | yd (m) |  |
| View B Shorts                                                                                                                                 | 1 1/4 (1.15)            | 1 3/8 (1.30)                                          | 1 1/2 (1.40) | 1 1/2 (1.40) | 1 5/8 (1.50) | yd (m) |  |
| Notions: Thread, 1 v                                                                                                                          | d (0.95 m) of 1" (2.5 d | em) wide elastic.                                     |              |              |              |        |  |