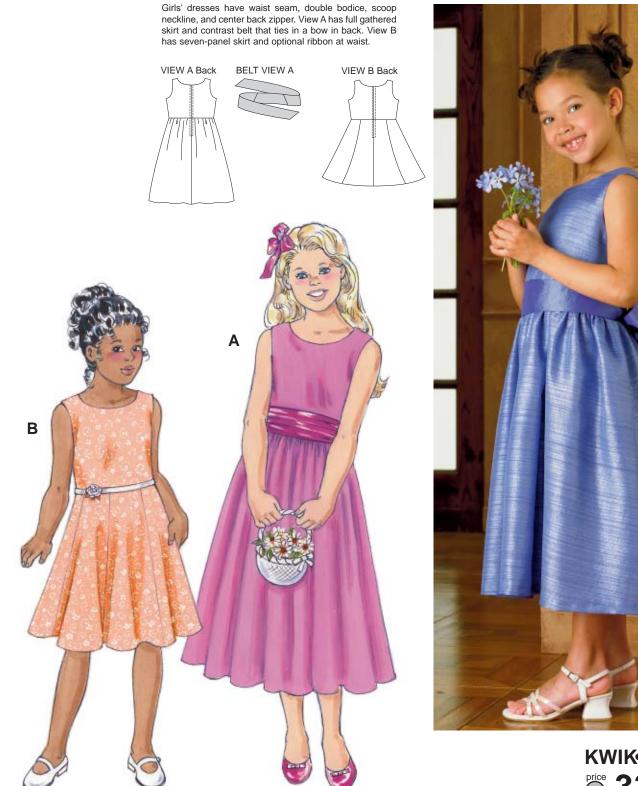

## KWIK•SEW.

**GIRLS' DRESSES** 

Sizes: 4-5-6-7-8

**GIRLS'** 

## DESIGNED FOR LIGHT TO MEDIUM WEIGHT WOVEN FABRICS Suggested Fabrics: Cotton, cotton types, linen, satin, taffeta, crepe, rayon & blends

Size 4 5 6 7 8 Finished Length at Center Back from Neckline 33 1/4 (84) 27 3/4 (70) 29 1/2 (75) " (cm) 31 1/2 (79) View A 25 3/4 (65) " (cm) View B 24 1/4 (61) 25 3/4 (65) 22 3/4 (57) 27 1/4 (69) 29 (73) Material Required: Fabric requirement allows for nap, one-way design or shading. Extra fabric may be needed to match design or for shrinkage. Fabric 60" (152 cm) Wide View A Fabric 1 7/8 (1.75) 2 1/8 (1.95) 1 1/2 (1.40)1 5/8 (1.50) 1 3/4 (1.60) yd (m) 5/8 (0.60) yd (m) Contrast - Belt 5/8 (0.60) 5/8 (0.60) 5/8 (0.60) 5/8 (0.60) 1 7/8 (1.75) View B  $1 \,\, 1/2 \,\, (1.40)$ 1 5/8 (1.50) 1 5/8 (1.50)  $1 \ 3/4 \ (1.60)$ yd (m) Fabric 45" (115 cm) Wide \*2 3/4 (2.55) 2 (1.85) 2 1/8 (1.95) 2 5/8 (2.40) \*2 7/8 (2.65) yd (m) View A Fabric Contrast - Belt 3/4 (0.70) 3/4 (0.70) 3/4 (0.70) 3/4 (0.70) 3/4 (0.70) yd (m) View B 1 7/8 (1.75) 2 3/8 (2.20) 2 1/2 (2.30) 1 7/8 (1.75) 2(1.85)yd (m)

\*NOTE: Skirt is cut on crosswise grain.

**Notions:** Thread, one zipper -12" (30 cm) for sizes 4, 5 & 6, 14" (35 cm) for sizes 7 & 8. VIEW B: Optional – Ribbon for belt 1 yd (0.95 m) of 3/4" - 1 1/2" (2 cm - 4 cm) wide, and flower.