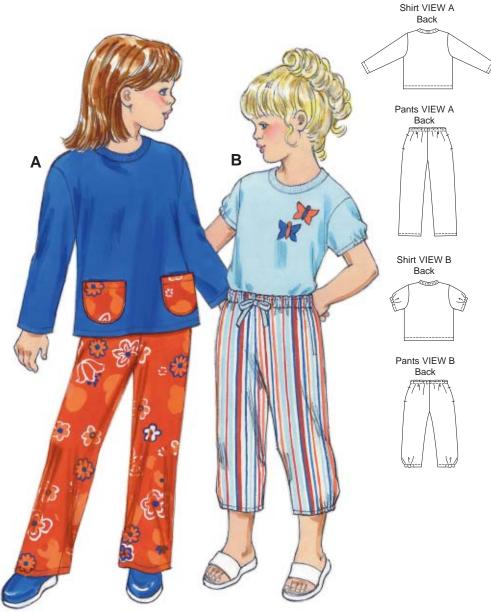

Girls' pants and shirts. Pull-on pants have side seam pockets, elastic in casing and self-fabric tie at waist. View A pants are hemmed. View B pants are cropped and have partial elastic at bottom of legs. Pullover shirts have ribbing neckbands. View A has full-length sleeves. View B has short sleeves with partial elastic. Optional appliqué designs are included.

## **KWIK & EASY™**

**GIRLS' PANTS & SHIRTS** Sizes: 4-5-6-7-8

SHIRTS DESIGNED FOR STRETCH KNITS ONLY WITH 25% STRETCH Suggested Fabrics: Interlock, textured knits, stretch terry, thermal knits PANTS DESIGNED FOR WOVEN FABRICS Suggested Fabrics: Cotton types, chino, chambray, linen, broadcloth