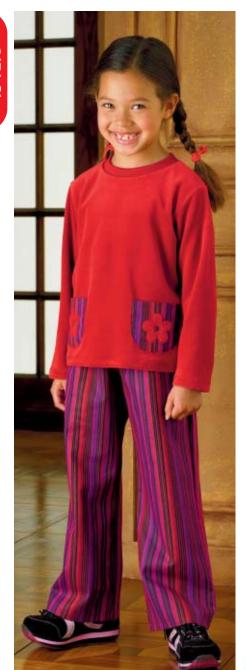

Girls' pants and shirts. Pull-on pants have side seam pockets, elastic in casing and self-fabric tie at waist. View A pants are hemmed. View B pants are cropped and have partial elastic at bottom of legs. Pullover shirts have ribbing neckbands. View A has full-length sleeves. View B has short sleeves with partial elastic. Optional appliqué designs are included.

## **KWIK & EASY™**

**GIRLS' PANTS & SHIRTS** Sizes: 4-5-6-7-8

SHIRTS DESIGNED FOR STRETCH KNITS ONLY WITH 25% STRETCH Suggested Fabrics: Interlock, textured knits, stretch terry, thermal knits PANTS DESIGNED FOR WOVEN FABRICS Suggested Fabrics: Cotton types, chino, chambray, linen, broadcloth