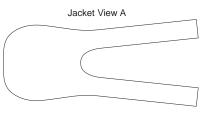

## KWIK•SEW. 3357 Ö

All outside edges are unfinished. Pillows are stuffed and made from two pieces with cut fringes that are tied together. Jackets wrap and tie on back. View B has cut fringe at outer edges. Toys View A and B are made from long strips of fabric that are braided. View A has an attached ball. View C has strips of fabric tied to a ring made of fabric.

## DESIGNED FOR HEAVY WEIGHT NON-FRAYING FABRIC

Suggested Fabrics: Polarfleece®, blanket fleece, boiled wool

| Body Measurements<br>Size<br>Back of Neck to Base of Tail                                                                      | <b>XS</b><br>8-10 (20-25)            | <b>S</b><br>12-14 (30-35)                            | <b>M</b><br>16-18 (40-45)                   | <b>L</b><br>20-22 (50-56) | <b>XL</b><br>24-26 (61-66) | " (cm)           | Toy View A                                                                                                      |
|--------------------------------------------------------------------------------------------------------------------------------|--------------------------------------|------------------------------------------------------|---------------------------------------------|---------------------------|----------------------------|------------------|-----------------------------------------------------------------------------------------------------------------|
| Finished Size of Pillows (Excl<br>Round Pillow (diameter)                                                                      | uding Fringe)<br>—                   | 18 (46)                                              | 30 (76)                                     | 42 (107)                  | _                          | " (cm)           | Toy View B                                                                                                      |
| Square Pillow                                                                                                                  | _                                    | 18 x 18<br>(46 x 46)                                 | 30 x 30<br>(76 x 76)                        | 42 x 42<br>(107 x 107)    | _                          | "<br>(cm)        | Contraction of the second s |
| Material Required<br>Fabric 60" (152 cm) Wide<br>Jacket View A & B<br>Round or Square Pillow<br>Notions: Round or Square Pillo | 1 (0.95)<br>—<br>ow: Polyester fiber | 1 1/8 (1.05)<br>7/8 (0.80)<br>fill for stuffing or p | 1 3/8 (1.30)<br>2 1/4 (2.10)<br>illow form. | 1 1/2 (1.40)<br>3 (2.75)  | 1 3/4 (1.60)<br>—          | yd (m)<br>yd (m) | Toy View C                                                                                                      |