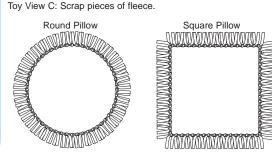

## KWIK•SEW. 3357 Ö

All outside edges are unfinished. Pillows are stuffed and made from two pieces with cut fringes that are tied together. Jackets wrap and tie on back. View B has cut fringe at outer edges. Toys View A and B are made from long strips of fabric that are braided. View A has an attached ball. View C has strips of fabric tied to a ring made of fabric.

## DESIGNED FOR HEAVY WEIGHT NON-FRAYING FABRIC

Suggested Fabrics: Polarfleece®, blanket fleece, boiled wool

| Body Measurements<br>Size<br>Back of Neck to Base of Tail                                                                      | <b>XS</b><br>8-10 (20-25)            | <b>S</b><br>12-14 (30-35)                            | <b>M</b><br>16-18 (40-45)                   | <b>L</b><br>20-22 (50-56) | <b>XL</b><br>24-26 (61-66) | " (cm)           | Toy View A                                                                                                      |
|--------------------------------------------------------------------------------------------------------------------------------|--------------------------------------|------------------------------------------------------|---------------------------------------------|---------------------------|----------------------------|------------------|-----------------------------------------------------------------------------------------------------------------|
| Finished Size of Pillows (Excl<br>Round Pillow (diameter)                                                                      | uding Fringe)<br>—                   | 18 (46)                                              | 30 (76)                                     | 42 (107)                  | _                          | " (cm)           | Toy View B                                                                                                      |
| Square Pillow                                                                                                                  | _                                    | 18 x 18<br>(46 x 46)                                 | 30 x 30<br>(76 x 76)                        | 42 x 42<br>(107 x 107)    | _                          | "<br>(cm)        | Contraction of the second s |
| Material Required<br>Fabric 60" (152 cm) Wide<br>Jacket View A & B<br>Round or Square Pillow<br>Notions: Round or Square Pillo | 1 (0.95)<br>—<br>ow: Polyester fiber | 1 1/8 (1.05)<br>7/8 (0.80)<br>fill for stuffing or p | 1 3/8 (1.30)<br>2 1/4 (2.10)<br>illow form. | 1 1/2 (1.40)<br>3 (2.75)  | 1 3/4 (1.60)<br>—          | yd (m)<br>yd (m) | Toy View C                                                                                                      |