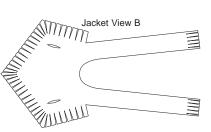

## KWIK•SEW. 3357 Ö

All outside edges are unfinished. Pillows are stuffed and made from two pieces with cut fringes that are tied together. Jackets wrap and tie on back. View B has cut fringe at outer edges. Toys View A and B are made from long strips of fabric that are braided. View A has an attached ball. View C has strips of fabric tied to a ring made of fabric.

## DESIGNED FOR HEAVY WEIGHT NON-FRAYING FABRIC

Suggested Fabrics: Polarfleece®, blanket fleece, boiled wool

| Body Measurements<br>Size<br>Back of Neck to Base of Tail                                                                      | <b>XS</b><br>8-10 (20-25)            | <b>S</b><br>12-14 (30-35)                            | <b>M</b><br>16-18 (40-45)                   | <b>L</b><br>20-22 (50-56) | <b>XL</b><br>24-26 (61-66) | " (cm)           | Toy View A                                                                                                      |
|--------------------------------------------------------------------------------------------------------------------------------|--------------------------------------|------------------------------------------------------|---------------------------------------------|---------------------------|----------------------------|------------------|-----------------------------------------------------------------------------------------------------------------|
| Finished Size of Pillows (Excl<br>Round Pillow (diameter)                                                                      | uding Fringe)<br>—                   | 18 (46)                                              | 30 (76)                                     | 42 (107)                  | _                          | " (cm)           | Toy View B                                                                                                      |
| Square Pillow                                                                                                                  | _                                    | 18 x 18<br>(46 x 46)                                 | 30 x 30<br>(76 x 76)                        | 42 x 42<br>(107 x 107)    | _                          | "<br>(cm)        | Contraction of the second s |
| Material Required<br>Fabric 60" (152 cm) Wide<br>Jacket View A & B<br>Round or Square Pillow<br>Notions: Round or Square Pillo | 1 (0.95)<br>—<br>ow: Polyester fiber | 1 1/8 (1.05)<br>7/8 (0.80)<br>fill for stuffing or p | 1 3/8 (1.30)<br>2 1/4 (2.10)<br>illow form. | 1 1/2 (1.40)<br>3 (2.75)  | 1 3/4 (1.60)<br>—          | yd (m)<br>yd (m) | Toy View C                                                                                                      |