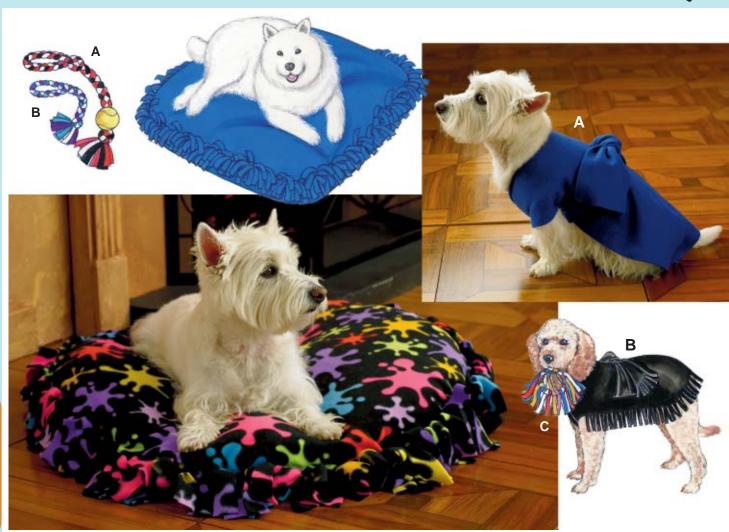

## KWIK•SEW. 3357 Ö

All outside edges are unfinished. Pillows are stuffed and made from two pieces with cut fringes that are tied together. Jackets wrap and tie on back. View B has cut fringe at outer edges. Toys View A and B are made from long strips of fabric that are braided. View A has an attached ball. View C has strips of fabric tied to a ring made of fabric.

## PET PILLOWS, JACKETS & TOYS Jacket Sizes: XS-S-M-L-XL Pillow Sizes: S-M-L

## DESIGNED FOR HEAVY WEIGHT NON-FRAYING FABRIC

Suggested Fabrics: Polarfleece®, blanket fleece, boiled wool

| Body Measurements<br>Size<br>Back of Neck to Base of Tail                                                                      | <b>XS</b><br>8-10 (20-25)            | <b>S</b><br>12-14 (30-35)                            | <b>M</b><br>16-18 (40-45)                   | <b>L</b><br>20-22 (50-56) | <b>XL</b><br>24-26 (61-66) | " (cm)           | Toy View A                                                                                                      |
|--------------------------------------------------------------------------------------------------------------------------------|--------------------------------------|------------------------------------------------------|---------------------------------------------|---------------------------|----------------------------|------------------|-----------------------------------------------------------------------------------------------------------------|
| Finished Size of Pillows (Excl<br>Round Pillow (diameter)                                                                      | uding Fringe)<br>—                   | 18 (46)                                              | 30 (76)                                     | 42 (107)                  | _                          | " (cm)           | Toy View B                                                                                                      |
| Square Pillow                                                                                                                  | _                                    | 18 x 18<br>(46 x 46)                                 | 30 x 30<br>(76 x 76)                        | 42 x 42<br>(107 x 107)    | _                          | "<br>(cm)        | Contraction of the second s |
| Material Required<br>Fabric 60" (152 cm) Wide<br>Jacket View A & B<br>Round or Square Pillow<br>Notions: Round or Square Pillo | 1 (0.95)<br>—<br>ow: Polyester fiber | 1 1/8 (1.05)<br>7/8 (0.80)<br>fill for stuffing or p | 1 3/8 (1.30)<br>2 1/4 (2.10)<br>illow form. | 1 1/2 (1.40)<br>3 (2.75)  | 1 3/4 (1.60)<br>—          | yd (m)<br>yd (m) | Toy View C                                                                                                      |

Toy View A: Three 2" (5 cm) wide strips of fabric - 1 3/4 yd (1.60 m) long (lengthwise grain). Toy View B: Three 1 1/2" (4 cm) wide strips of fabric - 1 1/4 yd (1.15 m) long (lengthwise grain).