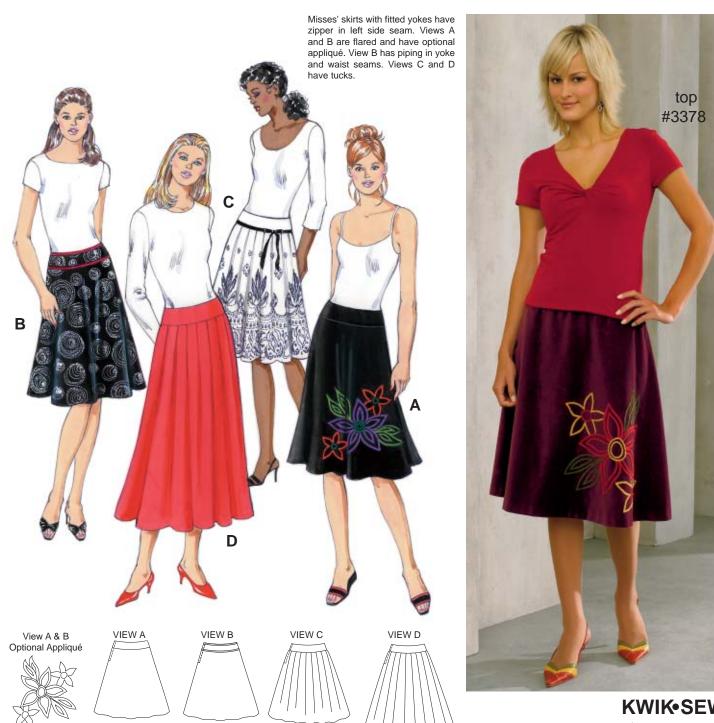

## KWIK•SEW **3372**

MISSES' SKIRTS

Sizes: XS-S-M-L-XL

## DESIGNED FOR LIGHT TO MEDUM WEIGHT WOVEN FABRICS Suggested Fabrics: Cotton, cotton types, linen, challis, rayon suitings, crepe

| Size                  | XS                      | S                     | м                      | L                       | XL                       |              |
|-----------------------|-------------------------|-----------------------|------------------------|-------------------------|--------------------------|--------------|
| Finished Length       |                         |                       |                        |                         |                          |              |
| View A, B & C         | 26" (66 cm) – All Sizes |                       |                        |                         |                          |              |
| View D                | 34" (86 cm) – All Sizes |                       |                        |                         |                          |              |
| Finished Width at Bo  | ottom Edge              |                       |                        |                         |                          |              |
| View A & B            | 78 (199)                | 80 (205)              | 84 (214)               | 88 (224)                | 91 (232)                 | " (cm)       |
| View C & D            | 70 (178)                | 74 (188)              | 78 (200)               | 84 (214)                | 89 (228)                 | " (cm)       |
| Material Required: Fa | abric requirement al    | lows for nap, one-way | design or shading. E   | xtra fabric may be need | ed to match design or fo | or shrinkage |
| Fabric 60" (152 cm)   | Wide                    |                       | 0 0                    | <sup>2</sup>            | 0                        | 0            |
| View A or B           | 1 5/8 (1.50)            | 1 5/8 (1.50)          | 1 5/8 (1.50)           | 1 5/8 (1.50)            | 1 5/8 (1.50)             | vd (m)       |
| View C                | 1 1/2 (1.40)            | $1 \ 1/2 \ (1.40)$    | 1 1/2 (1.40)           | $1 \ 1/2 \ (1.40)$      | 17/8(1.75)               | vd (m)       |
| View D                | 1 7/8 (1.75)            | 1 7/8 (1.75)          | 1 7/8 (1.75)           | 1 7/8 (1.75)            | 2 3/8 (2.20)             | vd (m)       |
| Fabric 45" (115 cm)   | Wide                    |                       |                        |                         |                          |              |
| View A or B           | 2 (1.85)                | 2 (1.85)              | 2 (1.85)               | 2 (1.85)                | Not Suitable             | vd (m)       |
| View C                | 1 7/8 (1.75)            | 1 7/8 (1.75)          | 17/8 (1.75)            | 1 7/8 (1.75)            | Not Suitable             | vd (m)       |
| View D                | 21/4(2.10)              | 21/4(2.10)            | 21/4(2.10)             | 2 1/4 (2.10)            | Not Suitable             | vd (m)       |
| Fabric 45" (115 cm)   | or 60" (152 cm) Wid     | le on Crosswise Grai  | in, such as a Border   | Print                   |                          | 5            |
| View C or D           | 2 1/8 (1.95)            | 21/4(2.10)            | 2 3/8 (2.20)           | 2 1/2 (2.30)            | 2 3/4 (2.55)             | vd (m)       |
| Fusible Interfacing 2 | 4" (60 cm) Wide         |                       |                        |                         |                          |              |
| View A, B, C or D     | 1/2 (0.50)              | 1/2 (0.50)            | 1/2 (0.50)             | 1/2 (0.50)              | 1/2 (0.50)               | yd (m)       |
| Notions. Thread one   | 7" (18 cm) zipper ho    | ook & eve set VIFW F  | Piping $= 2$ vd (1.85) | m) for sizes XS-S-M 2 1 | /2 vd (2 30 m) for sizes | L-XL         |

et. VIEW B: Piping – 2 yd (1.85 m) for sizes XS-S-M, 2 1/2 yd (2.30 m) for sizes L-XL. (18 cm) zipper, hool ∝ eye VIEW A & B: Optional appliqué – pieces of fabric and tear-away material. VIEW C: Optional trim 3/8" (1 cm) wide – 1 1/2 yd (1.40 m) for sizes XS-S-M, 2 yd (1.85 m) for sizes L-XL.