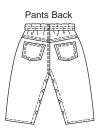

Pullover shirts have long sleeves, neckband, and snaps at left shoulder. Pull-on jeans have fake fly, waistband with elastic, back yoke, back patch pockets, front pockets, coin pocket, topstitching and optional snaps at inside leg seam.