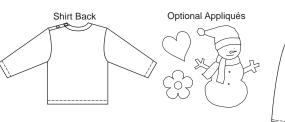

Pullover shirts have long sleeves, neckband, and snaps at left shoulder. Pull-on jeans have fake fly, waistband with elastic, back yoke, back patch pockets, front pockets, coin pocket, topstitching and optional snaps at inside leg seam.

| Size                                                                                                                                          | s           | M           | L          | XL         |        |
|-----------------------------------------------------------------------------------------------------------------------------------------------|-------------|-------------|------------|------------|--------|
| Age                                                                                                                                           | 0-3         | 3-6         | 6-12       | 12-18      | months |
| Finished Length of Shirt at Center Back                                                                                                       |             |             |            |            |        |
| View A & B                                                                                                                                    | 10 1/2 (26) | 11 1/4 (28) | 12 (30)    | 13 (33)    | " (cm) |
| Material Required: Fabric requirement allows for nap, one-way design or shading. Extra fabric may be needed to match design or for shrinkage. |             |             |            |            |        |
| Fabric 60" (152 cm) Wide                                                                                                                      |             |             | _          |            |        |
| Shirt                                                                                                                                         | 1/2 (0.50)  | 1/2 (0.50)  | 1/2 (0.50) | 1/2 (0.50) | yd (m) |
| Pants                                                                                                                                         | 1/2 (0.50)  | 1/2 (0.50)  | 5/8 (0.60) | 5/8 (0.60) | yd (m) |
| Fabric 45" (115 cm) Wide                                                                                                                      |             |             |            |            |        |
| Pants                                                                                                                                         | 1/2 (0.50)  | 5/8 (0.60)  | 5/8 (0.60) | 3/4 (0.70) | yd (m) |
| Pocket Lining 45" (115 cm) or 60" (152 cm) Wide                                                                                               |             |             |            |            |        |
| Pants                                                                                                                                         | 3/8 (0.35)  | 1/2 (0.50)  | 1/2 (0.50) | 1/2 (0.50) | yd (m) |
| Notions: Thread. SHIRT: Scrap piece of fusible interfacing, two snaps. OPTIONAL APPLIQUÉ: Scrap pieces of fabrics, paper-backed fusible web,  |             |             |            |            |        |
| tear-away material, and buttons for snowman                                                                                                   |             |             |            |            |        |