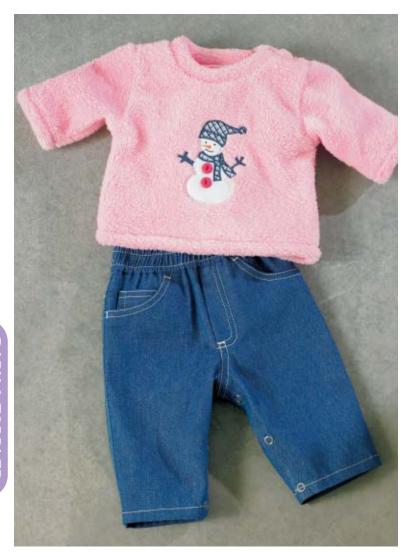

Pullover shirts have long sleeves, neckband, and snaps at left shoulder. Pull-on jeans have fake fly, waistband with elastic, back yoke, back patch pockets, front pockets, coin pocket, topstitching and optional snaps at inside leg seam.

| Size                                                                                                                                          | s           | M           | L          | XL         |        |
|-----------------------------------------------------------------------------------------------------------------------------------------------|-------------|-------------|------------|------------|--------|
| Age                                                                                                                                           | 0-3         | 3-6         | 6-12       | 12-18      | months |
| Finished Length of Shirt at Center Back                                                                                                       |             |             |            |            |        |
| View A & B                                                                                                                                    | 10 1/2 (26) | 11 1/4 (28) | 12 (30)    | 13 (33)    | " (cm) |
| Material Required: Fabric requirement allows for nap, one-way design or shading. Extra fabric may be needed to match design or for shrinkage. |             |             |            |            |        |
| Fabric 60" (152 cm) Wide                                                                                                                      |             |             | _          |            |        |
| Shirt                                                                                                                                         | 1/2 (0.50)  | 1/2 (0.50)  | 1/2 (0.50) | 1/2 (0.50) | yd (m) |
| Pants                                                                                                                                         | 1/2 (0.50)  | 1/2 (0.50)  | 5/8 (0.60) | 5/8 (0.60) | yd (m) |
| Fabric 45" (115 cm) Wide                                                                                                                      |             |             |            |            |        |
| Pants                                                                                                                                         | 1/2 (0.50)  | 5/8 (0.60)  | 5/8 (0.60) | 3/4 (0.70) | yd (m) |
| Pocket Lining 45" (115 cm) or 60" (152 cm) Wide                                                                                               |             |             |            |            |        |
| Pants                                                                                                                                         | 3/8 (0.35)  | 1/2 (0.50)  | 1/2 (0.50) | 1/2 (0.50) | yd (m) |
| Notions: Thread. SHIRT: Scrap piece of fusible interfacing, two snaps. OPTIONAL APPLIQUÉ: Scrap pieces of fabrics, paper-backed fusible web,  |             |             |            |            |        |
| tear-away material, and buttons for snowman                                                                                                   |             |             |            |            |        |

PANTS: 1/2 yd (0.50 m) of 1" (2.5 cm) wide elastic. Optional snaps for inside leg – six for sizes S-M, eight for sizes L-XL.