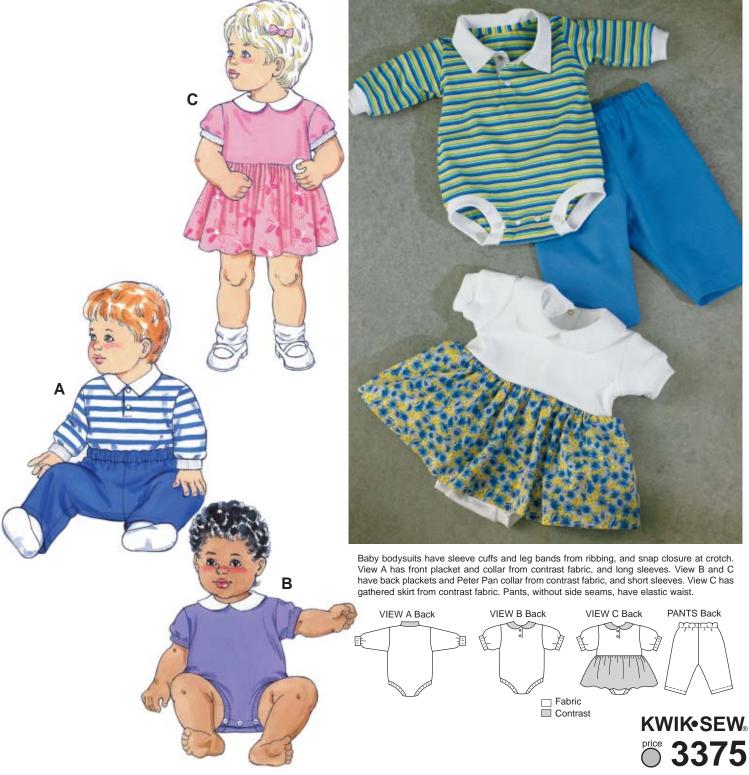

BODYSUITS DESIGNED FOR STRETCH KNITS ONLY WITH 25% STRETCH Suggested Fabrics: Interlock, velour, stretch terry, textured knits PANTS & VIEW C SKIRT DESIGNED FOR WOVEN AND FIRM KNIT FABRICS Suggested Fabrics: Cotton, cotton types, twill. Skirt also in lightweight sheer fabrics

BABY BODYSUITS & PANTS Sizes: XS-S-M-L-XL

|                                      |                     |                   | -                  |                   |                    |                         |
|--------------------------------------|---------------------|-------------------|--------------------|-------------------|--------------------|-------------------------|
| Size                                 | XS                  | s                 | M                  | L                 | XL                 |                         |
| Age                                  | Newborn             | 0-3               | 3-6                | 6-12              | 12-18              | months                  |
| Material Required: Fabric requirem   | ent allows for nap, | one-way design o  | r shading. Extra   | fabric may be no  | eded to match d    | esign or for shrinkage. |
| Fabric 60" (152 cm) Wide             |                     |                   | <u> </u>           |                   |                    |                         |
| View A & B                           | 1/2 (0.50)          | 1/2 (0.50)        | 1/2 (0.50)         | 1/2 (0.50)        | 5/8 (0.60)         | yd (m)                  |
| View C                               | 3/8 (0.35)          | 3/8 (0.35)        | 3/8 (0.35)         | 3/8 (0.35)        | 1/2 (0.50)         | yd (m)                  |
| View A, B & C Contrast (collar)      | 1/4 (0.25)          | 1/4 (0.25)        | 1/4 (0.25)         | 1/4 (0.25)        | 1/4 (0.25)         | yd (m)                  |
| View C Contrast (skirt)              | 1/4 (0.25)          | 3/8 (0.35)        | 3/8 (0.35)         | 3/8 (0.35)        | 3/8 (0.35)         | yd (m)                  |
| Pants                                | 1/2 (0.50)          | 1/2 (0.50)        | 5/8 (0.60)         | 5/8 (0.60)        | 5/8 (0.60)         | yd (m)                  |
| Fabric 45" (115 cm) Wide             |                     |                   |                    |                   |                    |                         |
| View A, B & C Contrast (collar)      | 1/4 (0.25)          | 1/4 (0.25)        | 1/4 (0.25)         | 1/4 (0.25)        | 1/4 (0.25)         | yd (m)                  |
| View C Contrast (skirt)              | 1/4 (0.25)          | 1/2 (0.50)        | 5/8 (0.60)         | 5/8 (0.60)        | 5/8 (0.60)         | yd (m)                  |
| Pants                                | 1/2 (0.50)          | 1/2 (0.50)        | 5/8 (0.60)         | 5/8 (0.60)        | 5/8 (0.60)         | yd (m)                  |
| Fusible Interfacing 24" (60 cm) Wi   | de                  |                   |                    |                   |                    |                         |
| View A, B & C                        | 1/4 (0.25)          | 1/4 (0.25)        | 1/4 (0.25)         | 1/4 (0.25)        | 1/4 (0.25)         | yd (m)                  |
| Ribbing 28" (70 cm) Wide             |                     |                   |                    |                   |                    | -                       |
| View A, B & C                        | 6 (15)              | 6 (15)            | 6 (15)             | 6 (15)            | 6 (15)             | " (cm)                  |
| Notions: Thread. VIEW A, B & C: Size | x snaps. VIEW C: 5  | /8 yd (0.60 m) of | clear elastic. PAI | NTS: 1/2 yd (0.50 | 0 m) of 3/4" (2 cm | m) wide elastic.        |