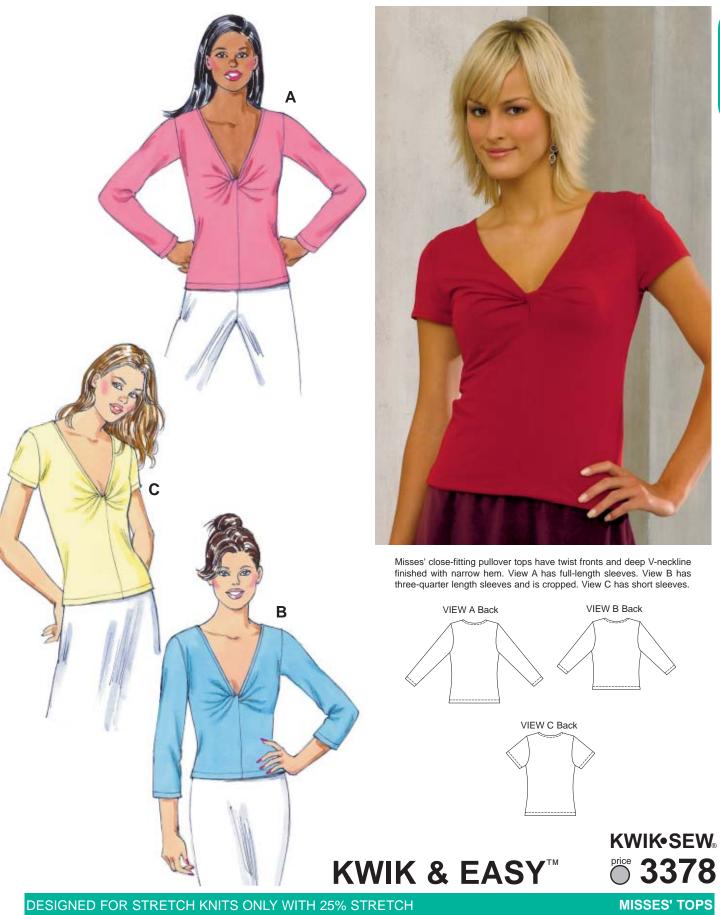

| Suggested Fabrics: Interlock, jersey, textured knits, stretch lace |                           |                        |                      |                         | Sizes: XS-S-M-L-XL       |               |
|--------------------------------------------------------------------|---------------------------|------------------------|----------------------|-------------------------|--------------------------|---------------|
| Size                                                               | XS                        | s                      | М                    | L                       | XL                       |               |
| Finished Length a                                                  | t Center Back             |                        |                      |                         |                          |               |
| View A & C                                                         | 20 (51)                   | 20 1/2 (52)            | 21 1/4 (54)          | 22 (56)                 | 22 3/4 (58)              | " (cm)        |
| View B                                                             | 16 3/4 (42)               | $17 \ 1/2 \ (44)$      | $18 \ 1/4 \ (46)$    | 19 (48)                 | 19 3/4 (50)              | " (cm)        |
| Material Required<br>Fabric 60" (152 cr                            | 1                         | lows for nap, one-way  | design or shading. E | xtra fabric may be need | ed to match design or fo | or shrinkage. |
| View A                                                             | 1 3/8 (1.30)              | 1 1/2 (1.40)           | 1 1/2 (1.40)         | 1 5/8 (1.50)            | 15/8(1.50)               | vd (m)        |
| View B                                                             | 1 1/8 (1.05)              | $1 \frac{1}{4} (1.15)$ | 1 1/4 (1.15)         | 1 3/8 (1.30)            | 13/8(1.30)               | yd (m)        |
| View C                                                             | 7/8 (0.80)                | 1 (0.95)               | 1 (0.95)             | 1 1/8 (1.05)            | 1 1/8 (1.05)             | vd (m)        |
| Notions: Thread, s                                                 | crap piece of fusible int | erfacing.              |                      |                         |                          | 2             |