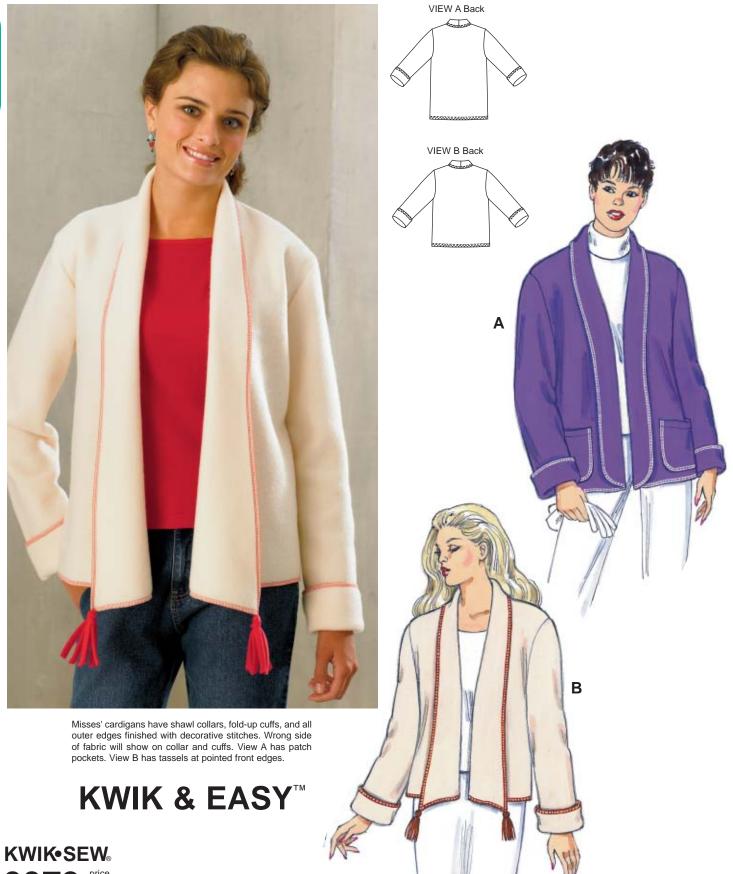

3379 O price

| MISSES' CARDIGANS<br>Sizes: XS-S-M-L-XL |                             | DESIGNED FOR HEAVYWEIGHT STRETCH KNITS Suggested Fabrics: Polarfleece®, berber fleece, blanket fleece |                        |                         |                             |                 |
|-----------------------------------------|-----------------------------|-------------------------------------------------------------------------------------------------------|------------------------|-------------------------|-----------------------------|-----------------|
| Size                                    | xs                          | s                                                                                                     | M                      | L                       | X