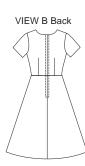

Misses' dresses have A-line skirt, fitted bodice with darts, and zipper closure in back. View A has dropped waist, three-quarter length sleeves, and contrast binding at neckline, waist and bottom of sleeves. View B has short sleeves and neckline finished with facing. View B is shown with purchased belt.