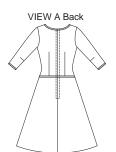

Misses' dresses have A-line skirt, fitted bodice with darts, and zipper closure in back. View A has dropped waist, three-quarter length sleeves, and contrast binding at neckline, waist and bottom of sleeves. View B has short sleeves and neckline finished with facing. View B is shown with purchased belt.