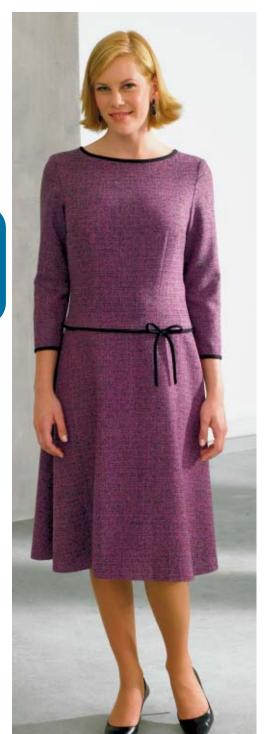

Misses' dresses have A-line skirt, fitted bodice with darts, and zipper closure in back. View A has dropped waist, three-quarter length sleeves, and contrast binding at neckline, waist and bottom of sleeves. View B has short sleeves and neckline finished with facing. View B is shown with purchased belt.