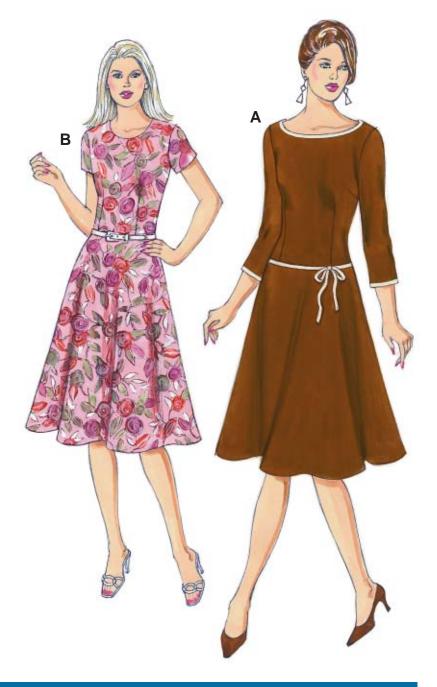

Misses' dresses have A-line skirt, fitted bodice with darts, and zipper closure in back. View A has dropped waist, three-quarter length sleeves, and contrast binding at neckline, waist and bottom of sleeves. View B has short sleeves and neckline finished with facing. View B is shown with purchased belt.