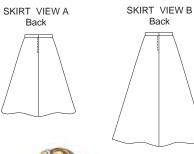

Misses' fitted tops and flared skirts. Tops have darts and zipper in left side seam. Top View A has short sleeves, round neckline, and center back slit with button and loop closure. Top View B has three-quarter length sleeves, scoop neckline, shaped hemline, and bodice is lined. A-line skirts have narrow waistband and center back zipper.