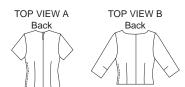

Misses' fitted tops and flared skirts. Tops have darts and zipper in left side seam. Top View A has short sleeves, round neckline, and center back slit with button and loop closure. Top View B has three-quarter length sleeves, scoop neckline, shaped hemline, and bodice is lined. A-line skirts have narrow waistband and center back zipper.