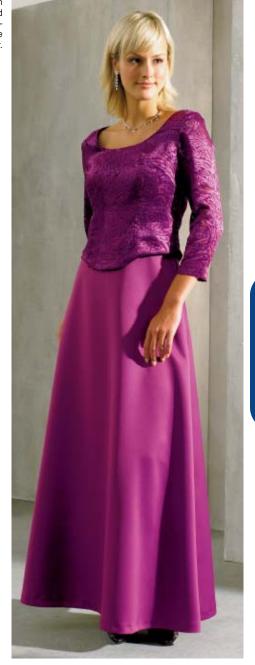

Misses' fitted tops and flared skirts. Tops have darts and zipper in left side seam. Top View A has short sleeves, round neckline, and center back slit with button and loop closure. Top View B has three-quarter length sleeves, scoop neckline, shaped hemline, and bodice is lined. A-line skirts have narrow waistband and center back zipper.