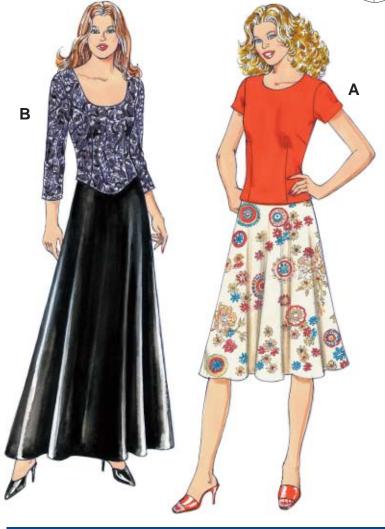

Misses' fitted tops and flared skirts. Tops have darts and zipper in left side seam. Top View A has short sleeves, round neckline, and center back slit with button and loop closure. Top View B has three-quarter length sleeves, scoop neckline, shaped hemline, and bodice is lined. A-line skirts have narrow waistband and center back zipper.