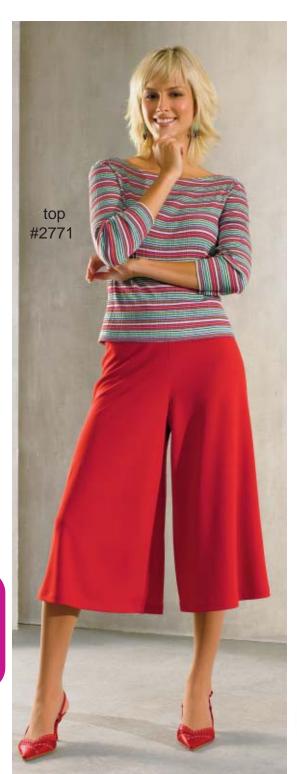

KWIK-SEW<sub>®</sub>
3384 

price

MISSES' PANTS Sizes: XS-S-M-L-XL DESIGNED FOR STRETCH KNITS ONLY WITH 25% STRETCH Suggested Fabrics: Interlock, jersey, matte jersey, double knit