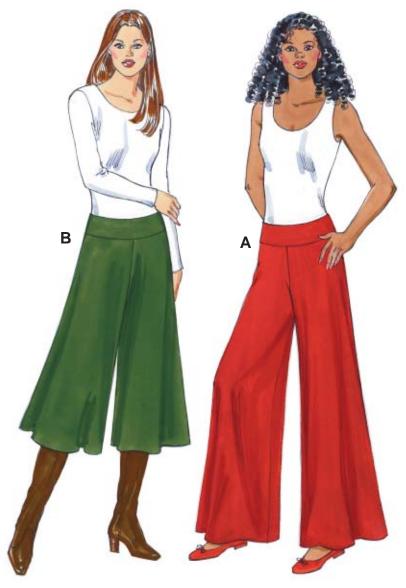

KWIK-SEW<sub>®</sub>
3384 

price

MISSES' PANTS Sizes: XS-S-M-L-XL DESIGNED FOR STRETCH KNITS ONLY WITH 25% STRETCH Suggested Fabrics: Interlock, jersey, matte jersey, double knit