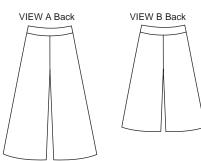

KWIK-SEW<sub>®</sub>
3384 

price

MISSES' PANTS Sizes: XS-S-M-L-XL DESIGNED FOR STRETCH KNITS ONLY WITH 25% STRETCH Suggested Fabrics: Interlock, jersey, matte jersey, double knit