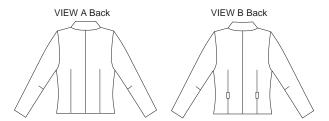

## MISSES' JACKETS DESIGNED FOR WOVEN FABRICS

Sizes: XS-S-M-L-XL Suggested Fabrics: Tweed, linen, twill, silk and rayon suitings, crepe, brocade, jacquard

Α

В

| Size                                                                                                                                          | XS                    | s                    | M                    | L                     | XL                  |        |
|-----------------------------------------------------------------------------------------------------------------------------------------------|-----------------------|----------------------|----------------------|-----------------------|---------------------|--------|
| Finished Length at Center Back                                                                                                                |                       |                      |                      |                       |                     |        |
| View A & B                                                                                                                                    | 20 (50)               | 20 3/4 (52)          | 21 1/2 (54)          | 22 1/4 (56)           | 23 (58)             | " (cm) |
| Material Required: Fabric requirement allows for nap, one-way design or shading. Extra fabric may be needed to match design or for shrinkage. |                       |                      |                      |                       |                     |        |
| Fabric 60" (152 cn                                                                                                                            | n) Wide               |                      |                      |                       |                     |        |
| View A & B                                                                                                                                    | 1 5/8 (1.50)          | 1 5/8 (1.50)         | 1 3/4 (1.60)         | 1 3/4 (1.60)          | 1 3/4 (1.60)        | yd (m) |
| Fabric 45" (115 cn                                                                                                                            | n) Wide               |                      |                      |                       |                     |        |
| View A & B                                                                                                                                    | 2 1/8 (1.95)          | 2 1/8 (1.95)         | 2 1/4 (2.10)         | 2 1/4 (2.10)          | 2 3/8 (2.20)        | yd (m) |
| Fusible Interfacing                                                                                                                           | g 24" (60 cm) Wide    |                      |                      |                       |                     |        |
| View A & B                                                                                                                                    | 7/8 (0.80)            | 7/8 (0.80)           | 1 (0.95)             | 1 (0.95)              | 1 (0.95)            | yd (m) |
| Notions: Thread, V                                                                                                                            | IEW A: Two 3/4" (20 m | m) buttons, two 1/2" | (12 mm) buttons, VII | EW B: Two sew-on snan | os, purchased belt. |        |