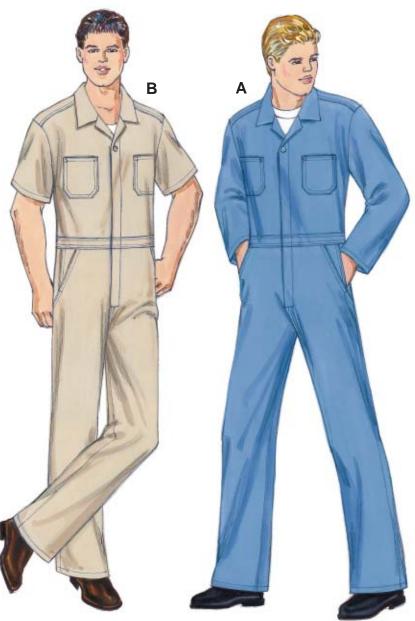

Men's coveralls are sized to be worn over clothes. They have extended shoulders, hidden front zipper and snap at top, inset waistband, tucks on back, yoke, collar, side pockets, breast and back patch pockets, and side slits to acess inside pockets. View A has full-length sleeves, and View B has short sleeves.