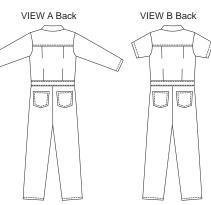

Men's coveralls are sized to be worn over clothes. They have extended shoulders, hidden front zipper and snap at top, inset waistband, tucks on back, yoke, collar, side pockets, breast and back patch pockets, and side slits to acess inside pockets. View A has full-length sleeves, and View B has short sleeves.