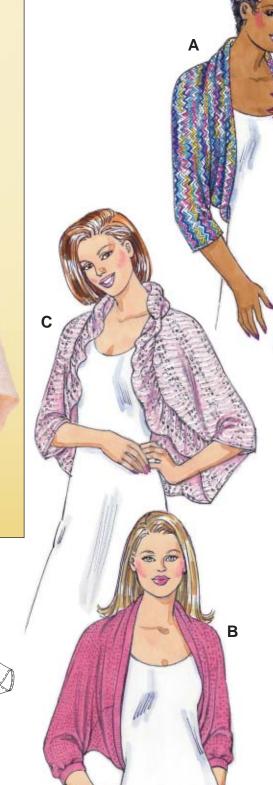

Misses' shrugs. View A has outer edges finished with narrow hems. View B has ribbing band at outer edges, and ribbing cuffs. View C has ruffle at neckline and front edges, and buttons at bottom corners to create sleeves.