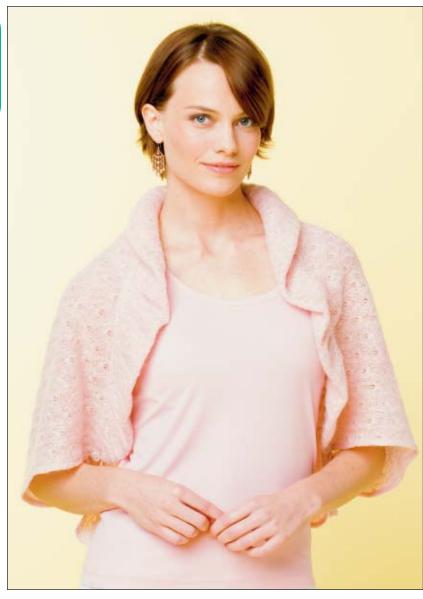

Misses' shrugs. View A has outer edges finished with narrow hems. View B has ribbing band at outer edges, and ribbing cuffs. View C has ruffle at neckline and front edges, and buttons at bottom corners to create sleeves.