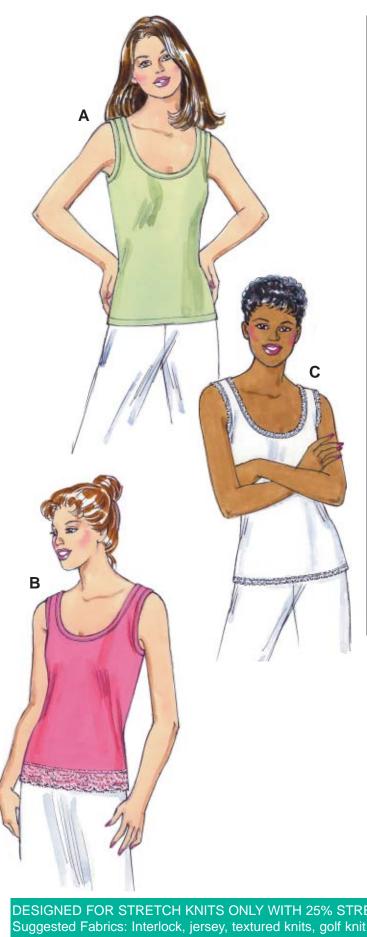

Misses' close-fitting tank tops. View A and B have self-fabric binding on neckline and armholes. View B has bottom edge finished with stretch lace or stretch trim. View C has neckline, armholes and bottom edge finished with stretch lace.

## **KWIK•SEW**<sub>®</sub> **3407**

**MISSES' TOPS** Sizes: XS-S-M-L-XL

## DESIGNED FOR STRETCH KNITS ONLY WITH 25% STRETCH

Size xs s м L XL Finished Length at Center Back from Natural Neckline View A, B & C 21 1/2 (55) 22 1/2 (57) 23 1/2 (59) 24 1/2 (62) 25 (63) " (cm) Material Required: Fabric requirement allows for nap, one-way design or shading. Extra fabric may be needed to match design or for shrinkage. Fabric 60" (152 cm) Wide yd (m) View A or B 7/8 (0.80) 1 (0.95) 1 (0.95) 1 (0.95) 1 (0.95)