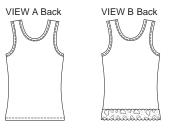

Misses' close-fitting tank tops. View A and B have self-fabric binding on neckline and armholes. View B has bottom edge finished with stretch lace or stretch trim. View C has neckline, armholes and bottom edge finished with stretch lace.