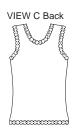

Misses' close-fitting tank tops. View A and B have self-fabric binding on neckline and armholes. View B has bottom edge finished with stretch lace or stretch trim. View C has neckline, armholes and bottom edge finished with stretch lace.