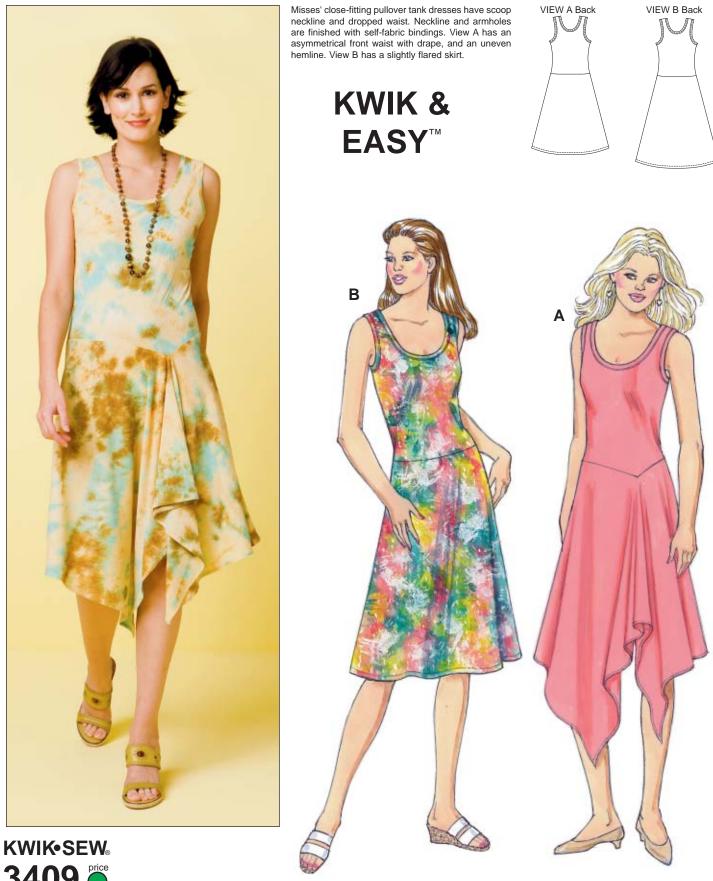

## MISSES' DRESSES DESIGNED FOR STRETCH KNITS ONLY WITH 25% STRETCH Sizes: XS-S-M-L-XL Suggested Fabrics: Interlock, jersey, textured knits, golf knit

| Size                                                                                                                                          | XS                          | S            | М            | L            | XL           |        |
|-----------------------------------------------------------------------------------------------------------------------------------------------|-----------------------------|--------------|--------------|--------------|--------------|--------|
| Finished Length at Center Back from Natural Waist                                                                                             |                             |              |              |              |              |        |
| View A                                                                                                                                        | 24" (61 cm) – All Sizes     |              |              |              |              |        |
| View B                                                                                                                                        | 26 1/4" (67 cm) – All Sizes |              |              |              |              |        |
| Material Required: Fabric requirement allows for nap, one-way design or shading. Extra fabric may be needed to match design or for shrinkage. |                             |              |              |              |              |        |
| Fabric 60" (152 cm) Wide                                                                                                                      |                             |              |              |              |              |        |
| View A                                                                                                                                        | 2 1/8 (1.95)                | 2 1/8 (1.95) | 2 1/8 (1.95) | 2 1/8 (1.95) | 2 3/4 (2.55) | yd (m) |
| View B                                                                                                                                        | 1 3/4 (1.60)                | 1 3/4 (1.60) | 1 3/4 (1.60) | 1 3/4 (1.60) | 2 3/8 (2.20) | yd (m) |
| Notions: Thread.                                                                                                                              |                             |              |              |              |              | -      |