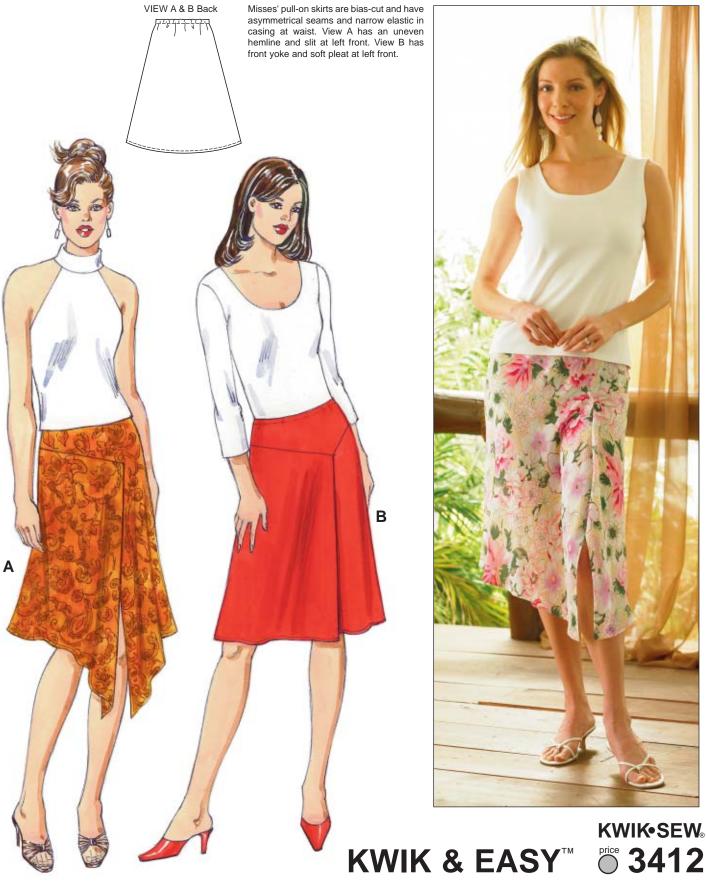

DESIGNED FOR LIGHTWEIGHT WOVEN FABRICS

MISSES' SKIRTS Sizes: XS-S-M-L-XL

Finished Length at Center Back (length may vary due to bias cut)
View A & B 23" (58 cm) – All Sizes

Material Required: Fabric requirement allows for nap, one-way design or shading. Extra fabric may be needed to match design or for shrinkage. Fabric 60" (152 cm) Wide