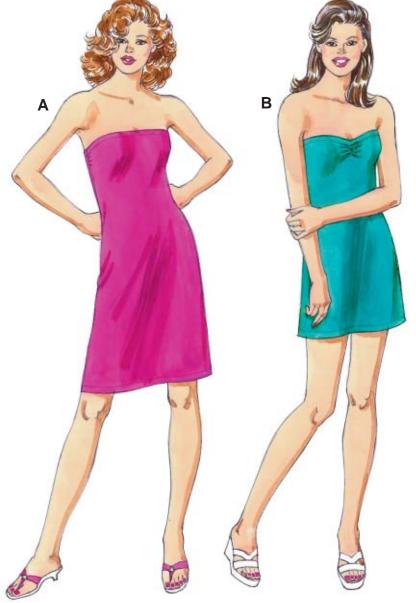

Misses' close-fitting dresses are strapless and have stitched elastic at top edge. View B has shirring at center front bust.

KWIK & EASY™

KWIK•SEW<sub>®</sub>

3414

DESIGNED FOR STRETCH KNITS ONLY WITH 35% STRETCH
Suggested Fabrics: Stretch terry, interlock, textured knit, jersey, fabrics with Lycra® spandex