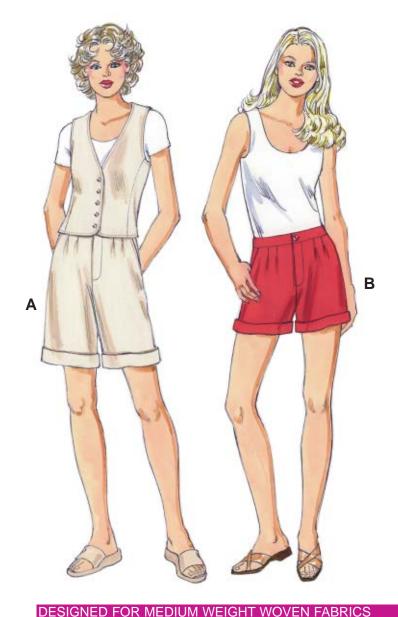

Misses' shorts and vest. Shorts have front side pockets, fly zipper, front tucks, and fold-up cuffs. Vest is close-fitting, lined, has princess seams on front, front button closure, and self-fabric belts that tie on back.

KWIK•SEW<sub>®</sub>

**3420** 

| Suggested Fabrics: Twill, chino, denim, linen, cotton, cotton types, wool, wool types, gabardine |                            |                        |                      |                         | MISSES' SHORTS & VES<br>Sizes: XS-S-M-L-X |               |
|--------------------------------------------------------------------------------------------------|----------------------------|------------------------|----------------------|-------------------------|-------------------------------------------|---------------|
| Size                                                                                             | XS                         | s                      | M                    | L                       | XL                                        |               |
| Finished Length of V                                                                             | est at Center Back         |                        |                      |                         |                                           |               |
|                                                                                                  | 17 (43)                    | 17 1/4 (44)            | 18 (45)              | 18 1/2 (47)             | 19 (48)                                   | " (cm)        |
| Finished Inside Leg S                                                                            | Seam                       |                        |                      |                         |                                           |               |
| Shorts View A                                                                                    | 8 1/2" (22 cm) – All Sizes |                        |                      |                         |                                           |               |
| Shorts View B                                                                                    | 4" (10 cm) – All Sizes     |                        |                      |                         |                                           |               |
| Material Required: Fa                                                                            | abric requirement all      | lows for nap, one-way  | design or shading. E | extra fabric may be nee | ded to match design or fo                 | or shrinkage. |
| Fabric 60" (152 cm) \                                                                            | Wide                       |                        |                      |                         |                                           |               |
| Shorts View A                                                                                    | 1 1/4 (1.15)               | 1 1/4 (1.15)           | 1 3/8 (1.30)         | 1 3/8 (1.30)            | 1 1/2 (1.40)                              | yd (m)        |
| Shorts View B                                                                                    | 1 (0.95)                   | 1 1/8 (1.05)           | 1 1/8 (1.05)         | 1 1/4 (1.15)            | 1 3/8 (1.30)                              | yd (m)        |
| Vest                                                                                             | 3/4 (0.70)                 | 3/4 (0.70)             | 7/8 (0.80)           | 7/8 (0.80)              | 1 (0.95)                                  | yd (m)        |
| Fabric 45" (115 cm) \                                                                            | Wide                       |                        |                      |                         |                                           |               |
| Shorts View A                                                                                    | 1 3/4 (1.60)               | 1 3/4 (1.60)           | 1 7/8 (1.75)         | 1 7/8 (1.75)            | 1 7/8 (1.75)                              | yd (m)        |
| Shorts View B                                                                                    | 1 1/2 (1.40)               | 1 1/2 (1.40)           | 1 5/8 (1.50)         | 1 5/8 (1.50)            | 1 5/8 (1.50)                              | yd (m)        |
| Vest                                                                                             | 1 (0.95)                   | 1 1/8 (1.05)           | 1 1/8 (1.05)         | 1 1/4 (1.15)            | 1 1/4 (1.15)                              | yd (m)        |
| Lining 45" (115 cm) \                                                                            | Wide                       |                        |                      |                         |                                           |               |
| Vest                                                                                             | 5/8 (0.60)                 | 3/4 (0.70)             | 3/4 (0.70)           | 7/8 (0.80)              | 1 (0.95)                                  | yd (m)        |
| Fusible Interfacing 2                                                                            | 4" (60 cm) Wide            |                        |                      |                         |                                           |               |
| Shorts View A & B                                                                                | 7/8 (0.80)                 | 1 (0.95)               | 1 1/8 (1.05)         | 1 1/4 (1.15)            | 1 1/4 (1.15)                              | yd (m)        |
| Vest                                                                                             | 5/8 (0.60)                 | 3/4 (0.70)             | 3/4 (0.70)           | 3/4 (0.70)              | 3/4 (0.70)                                | yd (m)        |
| Notions: Thread. SHO                                                                             | ORTS: One 9" (22 cm        | ) zipper, one 5/8" (15 | mm) button. VEST: I  | Five 5/8" (15 mm) butte | ons.                                      |               |