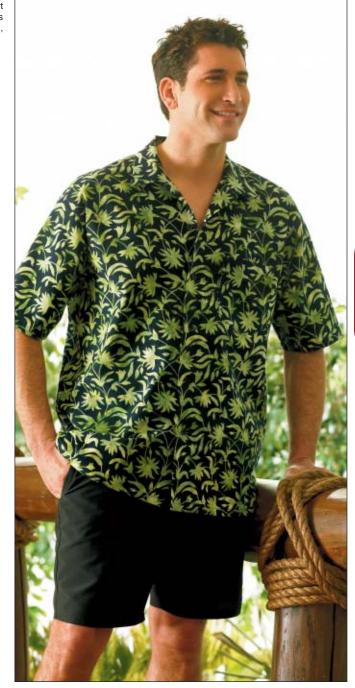

Men's shirt and shorts. Loose-fitting shirt has short sleeves and breast pocket. Pull-on shorts have pockets in side seams, stitched elastic at waist with drawstring, and fitted lining with elastic at leg openings.