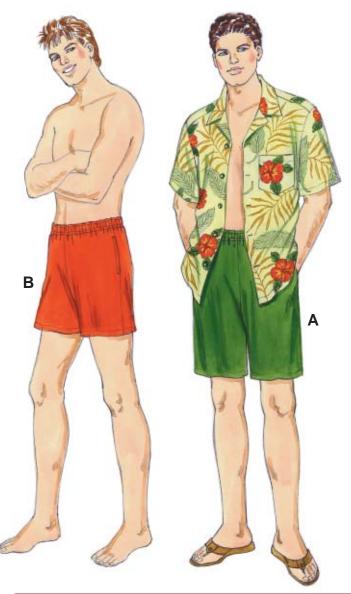

Men's shirt and shorts. Loose-fitting shirt has short sleeves and breast pocket. Pull-on shorts have pockets in side seams, stitched elastic at waist with drawstring, and fitted lining with elastic at leg openings.