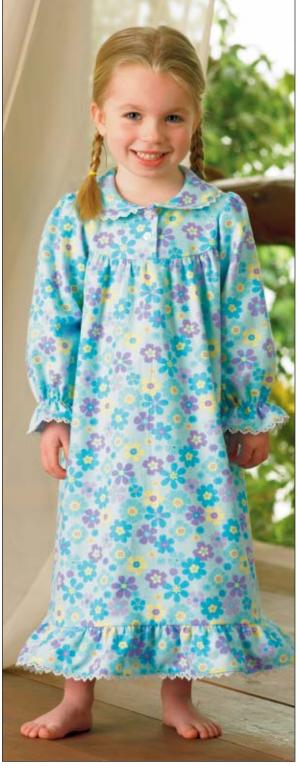

Toddlers' nightgowns have front and back gathered to yoke, and ruffle at bottom edge. View A has double yoke with front button closure, collar, and gathered sleeves with elastic at wrists. Lace or trim is optional on collar, bottom edge and sleeves. View B has single yoke with back button closure. Neckline and armholes are finished with lace.