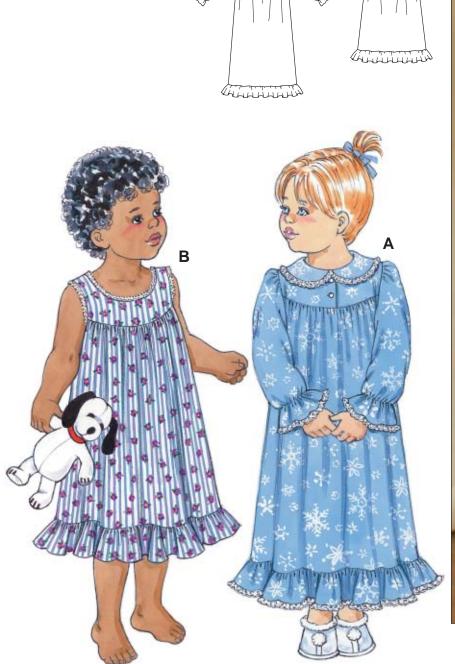

Toddlers' nightgowns have front and back gathered to yoke, and ruffle at bottom edge. View A has double yoke with front button closure, collar, and gathered sleeves with elastic at wrists. Lace or trim is optional on collar, bottom edge and sleeves. View B has single yoke with back button closure. Neckline and armholes are finished with lace.

VIEW A Back

VIEW B Back

KWIK•SEW.

**TODDLERS' NIGHTGOWNS** 