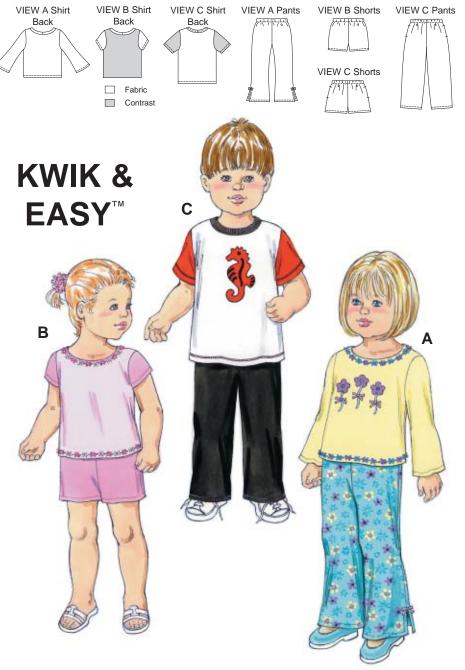

Toddlers' shirts, pants and shorts. View A and B shirts have a wide neckline with neckband, and optional trim on front at neckline and bottom edge. View A shirt has full-length flared sleeves. View B shirt has short sleeves, and front and back are from contrast fabric. View C shirt has crew neckline with ribbing neckband, and short sleeves from contrast fabric. View A and B pull-on pants and shorts are close-fitting and have elastic in casing at waist. View A pants are slightly flared and have hemline slits with bows. View C pull-on pants and shorts are loose-fitting and have side seam pockets. Two optional appliqué designs are included.

KWIK-SEW<sub>8</sub>
3424 

price

TODDLERS' SHIRTS, PANTS & SHORTS Sizes: T1-T2-T3-T4 SHIRTS AND VIEW A & B PANTS DESIGNED FOR STRETCH KNITS ONLY WITH 25% STRETCH Suggested Fabrics: Interlock, textured knits, jersey, stretch velour VIEW C PANTS DESIGNED FOR FIRM STRETCH KNITS Suggested fabrics: Sweatshirt fleece, French terry, double knit