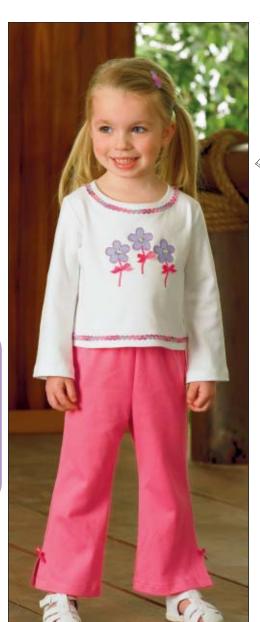

Toddlers' shirts, pants and shorts. View A and B shirts have a wide neckline with neckband, and optional trim on front at neckline and bottom edge. View A shirt has full-length flared sleeves. View B shirt has short sleeves, and front and back are from contrast fabric. View C shirt has crew neckline with ribbing neckband, and short sleeves from contrast fabric. View A and B pull-on pants and shorts are close-fitting and have elastic in casing at waist. View A pants are slightly flared and have hemline slits with bows. View C pull-on pants and shorts are loose-fitting and have side seam pockets. Two optional appliqué designs are included.

**Notions:** Thread, scrap piece of fusible interfacing. PANTS & SHORTS: 5/8 yd (0.60 m) of 3/4" (2 cm) wide elastic. SHIRT VIEW A & B: 3/4 yd (0.70 m) of decorative trim (optional). OPTIONAL APPLIQUÉ: Scrap pieces of fabric, paper-backed fusible web, tear-away material, for flower appliqué – ribbon for bows.