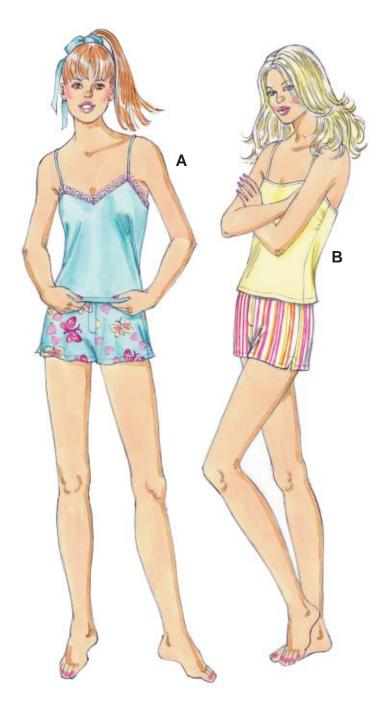

Misses' sleepwear. Pull-on shorts have elastic in casing at waist, side hemline slits, and fake fly. Tank tops are very close fitting and have spaghetti straps. View A has V-neckline and front armholes finished with lace, and elastic on back at top edge. View B has top edge finished with elastic.

MISSES' SLEEPWEAR Sizes: XS-S-M-L-XL

| Size                  | XS                   | s                      | M                      | L                       | XL                          |              |
|-----------------------|----------------------|------------------------|------------------------|-------------------------|-----------------------------|--------------|
| Finished Inside Leg   | Seam of Shorts 1     | 1/2" (4 cm) - All Size | S                      |                         |                             |              |
| Finished Length at (  | Center Back from N   | atural Neckline        |                        |                         |                             |              |
| Top View A & B        | 20 (50)              | 20 3/4 (52)            | 21 1/2 (54)            | 22 (56)                 | 22 1/2 (57)                 | " (cm)       |
| Material Required: F  | abric requirement a  | llows for nap, one-way | y design or shading. E | Extra fabric may be nee | eded to match design or fo  | or shrinkage |
| Fabric 60" (152 cm)   | Wide                 |                        |                        |                         | _                           | _            |
| Shorts                | 1/2 (0.50)           | 1/2 (0.50)             | 5/8 (0.60)             | 3/4 (0.70)              | 7/8 (0.80)                  | yd (m)       |
| Top View A or B       | 1/2 (0.50)           | 1/2 (0.50)             | 1/2 (0.50)             | 5/8 (0.60)              | 5/8 (0.60)                  | yd (m)       |
| Fabric 45" (115 cm)   | Wide                 |                        |                        |                         |                             |              |
| Shorts                | 7/8 (0.80)           | 1 (0.95)               | 1 (0.95)               | 1 (0.95)                | 1 1/8 (1.05)                | yd (m)       |
| Notions: Thread. SHO  | ORTS: 1 yd (0.95 m)  | of 1" (2.5 cm) wide el | astic. TOP VIEW A: 5   | /8 yd (0.60 m) of 3/8"  | (1 cm) wide elastic, 1 yd ( | 0.95 m) of   |
| 3/8" - 1" (1 cm - 2.5 | cm) wide edging lace | e. TOP VIEW B: 1 1/4   | yd (1.20 m) of 3/8" (1 | cm) wide elastic.       |                             |              |
|                       |                      |                        |                        |                         |                             |              |