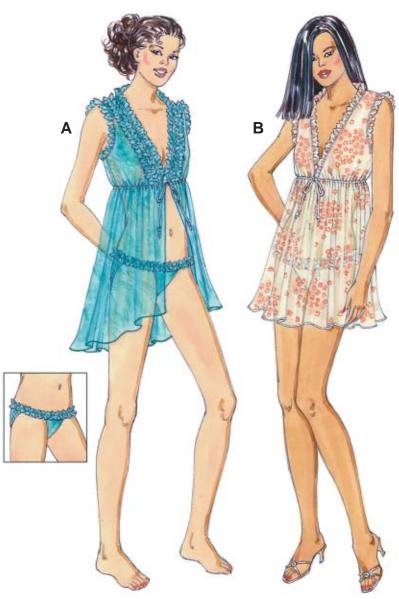

Misses' gowns and panties have bias-cut ruffles; ruffles have unfinished edges. Gowns have empire waist gathered with elastic, deep V-neckline with ruffle, and armholes with ruffles. View A has open front with ties, ruffles on front bodice, and uneven hemline; back is longer. View B is pullover style. Bikini-style panties have ruffle at waist, and elastic at leg openings and waist.

## KWIK•SEW<sub>8</sub> 3426 ●

MISSES' GOWNS & PANTIES
Sizes: XS-S-M-L-XL

DESIGNED FOR SOFT LIGHTWEIGHT WOVEN FABRICS
Suggested Fabrics: Chiffon, silk, silk-like fabrics, batiste, voile, charmeuse

| Size                                                                                                                                          | xs                    | s                       | М                    | L                           | XL                    |                |
|-----------------------------------------------------------------------------------------------------------------------------------------------|-----------------------|-------------------------|----------------------|-----------------------------|-----------------------|----------------|
| Finished Length of Gown at Center Back from Natural Neckline                                                                                  |                       |                         |                      |                             |                       |                |
| View A (back is longer)                                                                                                                       | 32 1/2 (82)           | 33 1/2 (85)             | 34 1/2 (87)          | 35 1/2 (90)                 | 36 (92)               | " (cm)         |
| View B                                                                                                                                        | 29 1/2 (75)           | 30 1/2 (77)             | 31 1/2 (80)          | 32 1/2 (82)                 | 33 (84)               | " (cm)         |
| Material Required: Fabric requirement allows for nap, one-way design or shading. Extra fabric may be needed to match design or for shrinkage. |                       |                         |                      |                             |                       |                |
| Fabric 60" (152 cm) Wide                                                                                                                      | e                     |                         |                      |                             | _                     | _              |
| View A                                                                                                                                        | 1 7/8 (1.75)          | 2 (1.85)                | 2 1/4 (2.10)         | 2 5/8 (2.40)                | 2 3/4 (2.55)          | yd (m)         |
| View B                                                                                                                                        | 2 1/8 (1.95)          | 2 1/4 (2.10)            | 2 1/4 (2.10)         | 2 3/4 (2.55)                | 2 3/4 (2.55)          | yd (m)         |
| Fabric 45" (115 cm) Wide                                                                                                                      | e                     |                         |                      |                             |                       |                |
| View A                                                                                                                                        | 2 3/4 (2.55)          | 2 3/4 (2.55)            | 3 (2.75)             | 3 (2.75)                    | 3 1/4 (3.00)          | yd (m)         |
| View B                                                                                                                                        | 2 3/4 (2.55)          | 2 7/8 (2.65)            | 3 (2.75)             | 3 1/8 (2.85)                | 3 1/4 (3.00)          | yd (m)         |
| Notions: Thread. GOWN:                                                                                                                        | 3/8" (1 cm) wide elas | tic - 1 yd (0.95 m) for | sizes XS, S & M, 1 1 | 1/4  yd (1.15  m)  for size | s L & XL. PANTIES: 3/ | 8" (1 cm) wide |