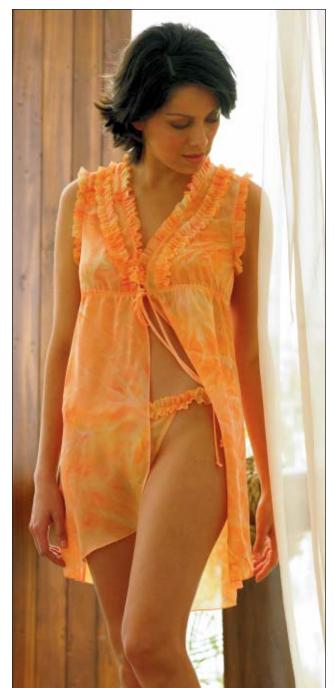

Misses' gowns and panties have bias-cut ruffles; ruffles have unfinished edges. Gowns have empire waist gathered with elastic, deep V-neckline with ruffle, and armholes with ruffles. View A has open front with ties, ruffles on front bodice, and uneven hemline; back is longer. View B is pullover style. Bikini-style panties have ruffle at waist, and elastic at leg openings and waist.

## KWIK•SEW<sub>8</sub> 3426 ●

MISSES' GOWNS & PANTIES
Sizes: XS-S-M-L-XL

DESIGNED FOR SOFT LIGHTWEIGHT WOVEN FABRICS
Suggested Fabrics: Chiffon, silk, silk-like fabrics, batiste, voile, charmeuse

| Size                                                                                                                                          | xs                    | s                       | М                    | L                           | XL                    |                |
|-----------------------------------------------------------------------------------------------------------------------------------------------|-----------------------|-------------------------|----------------------|-----------------------------|-----------------------|----------------|
| Finished Length of Gown at Center Back from Natural Neckline                                                                                  |                       |                         |                      |                             |                       |                |
| View A (back is longer)                                                                                                                       | 32 1/2 (82)           | 33 1/2 (85)             | 34 1/2 (87)          | 35 1/2 (90)                 | 36 (92)               | " (cm)         |
| View B                                                                                                                                        | 29 1/2 (75)           | 30 1/2 (77)             | 31 1/2 (80)          | 32 1/2 (82)                 | 33 (84)               | " (cm)         |
| Material Required: Fabric requirement allows for nap, one-way design or shading. Extra fabric may be needed to match design or for shrinkage. |                       |                         |                      |                             |                       |                |
| Fabric 60" (152 cm) Wide                                                                                                                      | e                     |                         |                      |                             | _                     | _              |
| View A                                                                                                                                        | 1 7/8 (1.75)          | 2 (1.85)                | 2 1/4 (2.10)         | 2 5/8 (2.40)                | 2 3/4 (2.55)          | yd (m)         |
| View B                                                                                                                                        | 2 1/8 (1.95)          | 2 1/4 (2.10)            | 2 1/4 (2.10)         | 2 3/4 (2.55)                | 2 3/4 (2.55)          | yd (m)         |
| Fabric 45" (115 cm) Wide                                                                                                                      | e                     |                         |                      |                             |                       |                |
| View A                                                                                                                                        | 2 3/4 (2.55)          | 2 3/4 (2.55)            | 3 (2.75)             | 3 (2.75)                    | 3 1/4 (3.00)          | yd (m)         |
| View B                                                                                                                                        | 2 3/4 (2.55)          | 2 7/8 (2.65)            | 3 (2.75)             | 3 1/8 (2.85)                | 3 1/4 (3.00)          | yd (m)         |
| Notions: Thread. GOWN:                                                                                                                        | 3/8" (1 cm) wide elas | tic - 1 yd (0.95 m) for | sizes XS, S & M, 1 1 | 1/4  yd (1.15  m)  for size | s L & XL. PANTIES: 3/ | 8" (1 cm) wide |