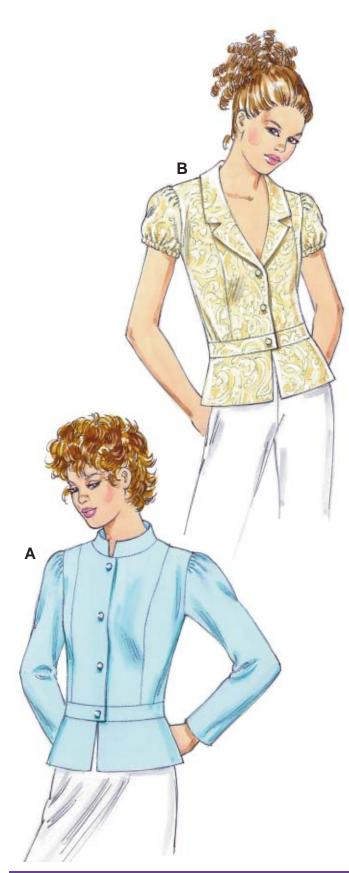

Misses' fitted unlined jackets have peplum and waistband inset, front princess seams, back waist darts, and gathered sleeves. View A has a stand-up collar and full-length sleeves. View B has notched shawl collar and short sleeves finished with elastic in casings.