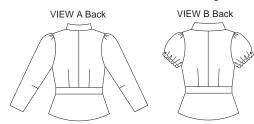

Misses' fitted unlined jackets have peplum and waistband inset, front princess seams, back waist darts, and gathered sleeves. View A has a stand-up collar and full-length sleeves. View B has notched shawl collar and short sleeves finished with elastic in casings.