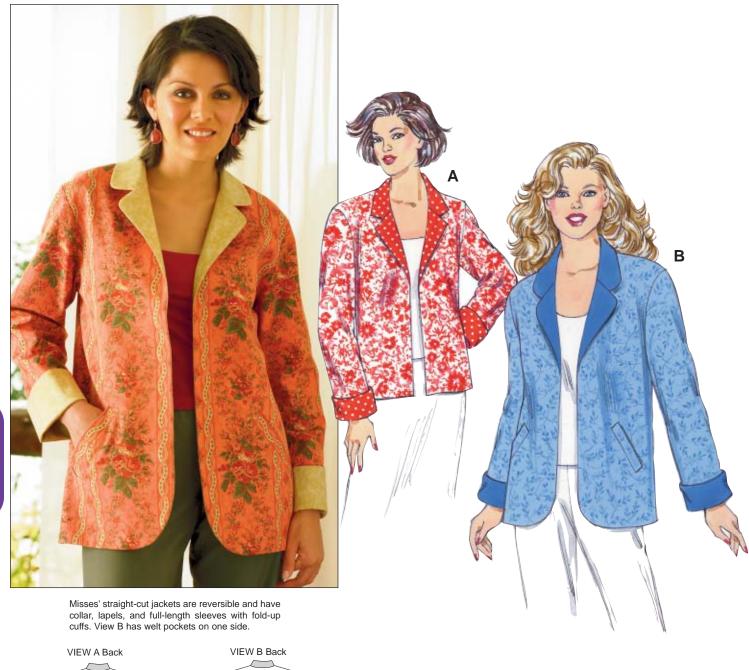

## KWIK & EASY<sup>™</sup> it's reversible!

## **3428 o**

MISSES' JACKETS DESIGNED FOR LIGHT TO MEDIUM WEIGHT WOVEN FABRICS
Sizes: XS-S-M-L-XL Suggested Fabrics: Cotton, cotton types, linen, linen types, silk, silk types, rayon and blends

| xs                     | S                                                                                                                                                                                      | M                                                                                                                                                                                                                                                                          | L                                                                                                                                                                                                                                                                                                                                                                                                                         | XL                                                                                                                                                                                                                                                                                                                                                                                                                                                                                                                                                                                                                                                                                                                                                              |                                                                                                                                                                                                                                                                                                                                                                                                                                                                                                                                                                                                                                      |
|------------------------|----------------------------------------------------------------------------------------------------------------------------------------------------------------------------------------|----------------------------------------------------------------------------------------------------------------------------------------------------------------------------------------------------------------------------------------------------------------------------|---------------------------------------------------------------------------------------------------------------------------------------------------------------------------------------------------------------------------------------------------------------------------------------------------------------------------------------------------------------------------------------------------------------------------|-----------------------------------------------------------------------------------------------------------------------------------------------------------------------------------------------------------------------------------------------------------------------------------------------------------------------------------------------------------------------------------------------------------------------------------------------------------------------------------------------------------------------------------------------------------------------------------------------------------------------------------------------------------------------------------------------------------------------------------------------------------------|--------------------------------------------------------------------------------------------------------------------------------------------------------------------------------------------------------------------------------------------------------------------------------------------------------------------------------------------------------------------------------------------------------------------------------------------------------------------------------------------------------------------------------------------------------------------------------------------------------------------------------------|
| Center Back            |                                                                                                                                                                                        |                                                                                                                                                                                                                                                                            |                                                                                                                                                                                                                                                                                                                                                                                                                           |                                                                                                                                                                                                                                                                                                                                                                                                                                                                                                                                                                                                                                                                                                                                                                 |                                                                                                                                                                                                                                                                                                                                                                                                                                                                                                                                                                                                                                      |
| 22 3/4 (58)            | 23 1/2 (60)                                                                                                                                                                            | 24 1/2 (62)                                                                                                                                                                                                                                                                | 25 (64)                                                                                                                                                                                                                                                                                                                                                                                                                   | 26 (66)                                                                                                                                                                                                                                                                                                                                                                                                                                                                                                                                                                                                                                                                                                                                                         | " (cm)                                                                                                                                                                                                                                                                                                                                                                                                                                                                                                                                                                                                                               |
| 25 1/2 (65)            | 26 1/2 (67)                                                                                                                                                                            | 27 1/2 (70)                                                                                                                                                                                                                                                                | 28 1/2 (73)                                                                                                                                                                                                                                                                                                                                                                                                               | 29 1/2 (75)                                                                                                                                                                                                                                                                                                                                                                                                                                                                                                                                                                                                                                                                                                                                                     | " (cm)                                                                                                                                                                                                                                                                                                                                                                                                                                                                                                                                                                                                                               |
| Fabric requirement all | ows for nap, one-way                                                                                                                                                                   | design or shading. E                                                                                                                                                                                                                                                       | xtra fabric may be need                                                                                                                                                                                                                                                                                                                                                                                                   | ed to match design or fo                                                                                                                                                                                                                                                                                                                                                                                                                                                                                                                                                                                                                                                                                                                                        | or shrinkage.                                                                                                                                                                                                                                                                                                                                                                                                                                                                                                                                                                                                                        |
| Fabric 60" (152 cm) V  | /ide                                                                                                                                                                                   |                                                                                                                                                                                                                                                                            |                                                                                                                                                                                                                                                                                                                                                                                                                           |                                                                                                                                                                                                                                                                                                                                                                                                                                                                                                                                                                                                                                                                                                                                                                 |                                                                                                                                                                                                                                                                                                                                                                                                                                                                                                                                                                                                                                      |
| 1 1/2 (1.40)           | 1 5/8 (1.50)                                                                                                                                                                           | 1 5/8 (1.50)                                                                                                                                                                                                                                                               | 1 5/8 (1.50)                                                                                                                                                                                                                                                                                                                                                                                                              | 1 5/8 (1.50)                                                                                                                                                                                                                                                                                                                                                                                                                                                                                                                                                                                                                                                                                                                                                    | yd (m)                                                                                                                                                                                                                                                                                                                                                                                                                                                                                                                                                                                                                               |
| 1 3/4 (1.60)           | 1 3/4 (1.60)                                                                                                                                                                           | 1 3/4 (1.60)                                                                                                                                                                                                                                                               | 1 7/8 (1.75)                                                                                                                                                                                                                                                                                                                                                                                                              | 1 7/8 (1.75)                                                                                                                                                                                                                                                                                                                                                                                                                                                                                                                                                                                                                                                                                                                                                    | yd (m)                                                                                                                                                                                                                                                                                                                                                                                                                                                                                                                                                                                                                               |
| Fabric 45" (115 cm) V  | /ide                                                                                                                                                                                   |                                                                                                                                                                                                                                                                            |                                                                                                                                                                                                                                                                                                                                                                                                                           |                                                                                                                                                                                                                                                                                                                                                                                                                                                                                                                                                                                                                                                                                                                                                                 |                                                                                                                                                                                                                                                                                                                                                                                                                                                                                                                                                                                                                                      |
| 2 1/4 (2.10)           | 2 1/4 (2.10)                                                                                                                                                                           | 2 3/8 (2.20)                                                                                                                                                                                                                                                               | 2 3/8 (2.20)                                                                                                                                                                                                                                                                                                                                                                                                              | 2 1/2 (2.30)                                                                                                                                                                                                                                                                                                                                                                                                                                                                                                                                                                                                                                                                                                                                                    | yd (m)                                                                                                                                                                                                                                                                                                                                                                                                                                                                                                                                                                                                                               |
| 2 3/8 (2.20)           | 2 1/2 (2.30)                                                                                                                                                                           | 2 1/2 (2.30)                                                                                                                                                                                                                                                               | 2 5/8 (2.40)                                                                                                                                                                                                                                                                                                                                                                                                              | 2 5/8 (2.40)                                                                                                                                                                                                                                                                                                                                                                                                                                                                                                                                                                                                                                                                                                                                                    | yd (m)                                                                                                                                                                                                                                                                                                                                                                                                                                                                                                                                                                                                                               |
| 24" (60 cm) Wide       |                                                                                                                                                                                        |                                                                                                                                                                                                                                                                            |                                                                                                                                                                                                                                                                                                                                                                                                                           |                                                                                                                                                                                                                                                                                                                                                                                                                                                                                                                                                                                                                                                                                                                                                                 |                                                                                                                                                                                                                                                                                                                                                                                                                                                                                                                                                                                                                                      |
| 7/8 (0.80)             | 7/8 (0.80)                                                                                                                                                                             | 7/8 (0.80)                                                                                                                                                                                                                                                                 | 7/8 (0.80)                                                                                                                                                                                                                                                                                                                                                                                                                | 7/8 (0.80)                                                                                                                                                                                                                                                                                                                                                                                                                                                                                                                                                                                                                                                                                                                                                      | yd (m)                                                                                                                                                                                                                                                                                                                                                                                                                                                                                                                                                                                                                               |
| 7/8 (0.80)             | 7/8 (0.80)                                                                                                                                                                             | 1 (0.95)                                                                                                                                                                                                                                                                   | 1 (0.95)                                                                                                                                                                                                                                                                                                                                                                                                                  | 1 (0.95)                                                                                                                                                                                                                                                                                                                                                                                                                                                                                                                                                                                                                                                                                                                                                        | yd (m)                                                                                                                                                                                                                                                                                                                                                                                                                                                                                                                                                                                                                               |
|                        |                                                                                                                                                                                        |                                                                                                                                                                                                                                                                            |                                                                                                                                                                                                                                                                                                                                                                                                                           |                                                                                                                                                                                                                                                                                                                                                                                                                                                                                                                                                                                                                                                                                                                                                                 |                                                                                                                                                                                                                                                                                                                                                                                                                                                                                                                                                                                                                                      |
|                        | Center Back 22 3/4 (58) 25 1/2 (65) Fabric requirement all Fabric 60" (152 cm) W 1 1/2 (1.40) 1 3/4 (1.60) Fabric 45" (115 cm) W 2 1/4 (2.10) 2 3/8 (2.20) 24" (60 cm) Wide 7/8 (0.80) | Center Back  22 3/4 (58) 25 1/2 (65) 26 1/2 (67)  Fabric requirement allows for nap, one-way  Fabric 60" (152 cm) Wide  1 1/2 (1.40) 1 3/4 (1.60) 1 3/4 (1.60)  Fabric 45" (115 cm) Wide  2 1/4 (2.10) 2 3/8 (2.20) 2 1/2 (2.30)  24" (60 cm) Wide  7/8 (0.80)  7/8 (0.80) | Center Back  22 3/4 (58) 23 1/2 (60) 24 1/2 (62) 25 1/2 (65) 26 1/2 (67) 27 1/2 (70)  Fabric requirement allows for nap, one-way design or shading. E  Fabric 60" (152 cm) Wide  1 1/2 (1.40) 1 5/8 (1.50) 1 5/8 (1.50) 1 3/4 (1.60) 1 3/4 (1.60) 1 3/4 (1.60)  Fabric 45" (115 cm) Wide 2 1/4 (2.10) 2 1/4 (2.10) 2 3/8 (2.20) 2 3/8 (2.20) 2 1/2 (2.30) 2 1/2 (2.30)  24" (60 cm) Wide 7/8 (0.80) 7/8 (0.80) 7/8 (0.80) | Center Back           22 3/4 (58)         23 1/2 (60)         24 1/2 (62)         25 (64)           25 1/2 (65)         26 1/2 (67)         27 1/2 (70)         28 1/2 (73)           Fabric requirement allows for nap, one-way design or shading. Extra fabric may be need fabric 60" (152 cm) Wide           1 1/2 (1.40)         1 5/8 (1.50)         1 5/8 (1.50)         1 5/8 (1.50)           1 3/4 (1.60)         1 3/4 (1.60)         1 7/8 (1.75)           Fabric 45" (115 cm) Wide           2 1/4 (2.10)         2 3/8 (2.20)         2 3/8 (2.20)           2 3/8 (2.20)         2 1/2 (2.30)         2 1/2 (2.30)         2 5/8 (2.40)           24" (60 cm) Wide           7/8 (0.80)         7/8 (0.80)         7/8 (0.80)         7/8 (0.80) | Center Back  22 3/4 (58) 23 1/2 (60) 24 1/2 (62) 25 (64) 26 (66) 25 1/2 (65) 26 1/2 (67) 27 1/2 (70) 28 1/2 (73) 29 1/2 (75)  Fabric requirement allows for nap, one-way design or shading. Extra fabric may be needed to match design or for fabric 60" (152 cm) Wide  1 1/2 (1.40) 1 5/8 (1.50) 1 5/8 (1.50) 1 5/8 (1.50) 1 5/8 (1.50) 1 3/4 (1.60) 1 3/4 (1.60) 1 3/4 (1.60) 1 7/8 (1.75) 1 7/8 (1.75)  Fabric 45" (115 cm) Wide  2 1/4 (2.10) 2 1/4 (2.10) 2 3/8 (2.20) 2 3/8 (2.20) 2 1/2 (2.30) 2 3/8 (2.20) 2 1/2 (2.30) 2 1/2 (2.30) 2 5/8 (2.40) 2 5/8 (2.40)  24" (60 cm) Wide 7/8 (0.80) 7/8 (0.80) 7/8 (0.80) 7/8 (0.80) |