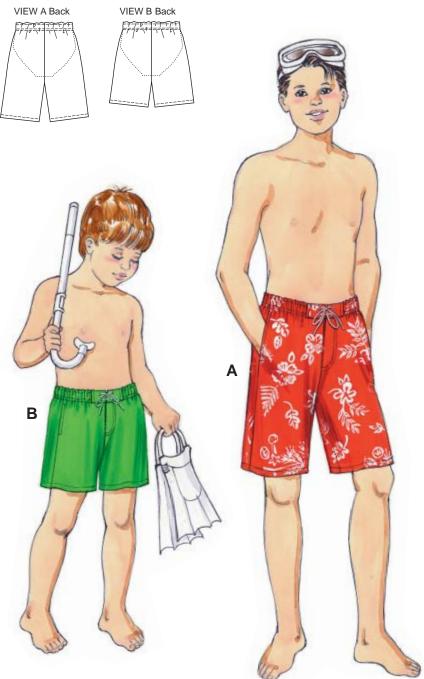

Boys' shorts have forward side seams with pockets, fake fly, decorative front tabs with eyelets and drawstring, stitched elastic waist, and fitted lining with elastic at leg openings.