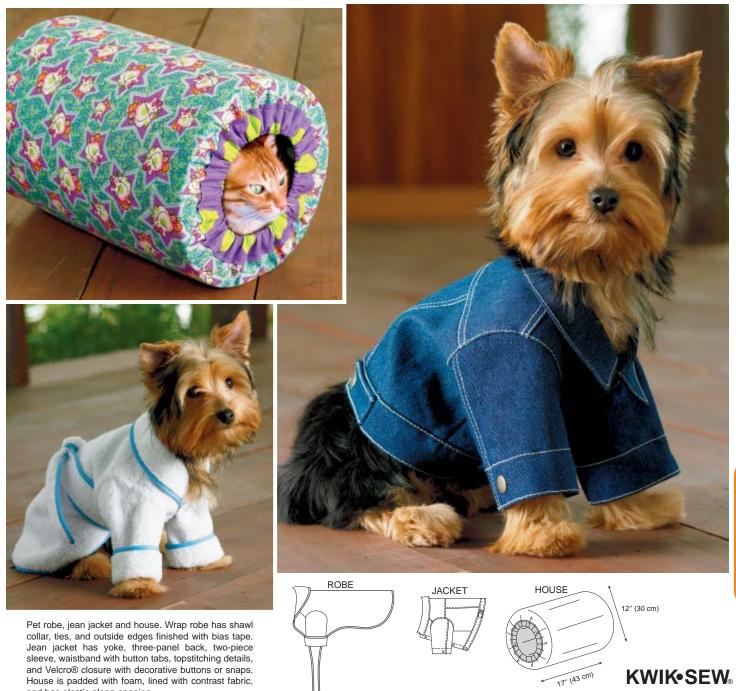

collar, ties, and outside edges finished with bias tape. Jean jacket has yoke, three-panel back, two-piece sleeve, waistband with button tabs, topstitching details, and Velcro® closure with decorative buttons or snaps. House is padded with foam, lined with contrast fabric, and has elastic along opening.

PET ROBE, JACKET & "HOUSE" Robe & Jacket Sizes: XS-S-M-L-XL "House" One Size

**3431** 

Fabric

Contrast

| decorator fabric                                                                                                |                        |                       |                      |                        |                      |                        |
|-----------------------------------------------------------------------------------------------------------------|------------------------|-----------------------|----------------------|------------------------|----------------------|------------------------|
| Body Measurements:                                                                                              |                        |                       |                      |                        |                      |                        |
| Size                                                                                                            | XS                     | S                     | M                    | L                      | XL                   |                        |
| Back Neck to Base of Tail                                                                                       | 8-10 (20-25)           | 12-14 (30-35)         | 16-18 (40-45)        | 20-22 (50-56)          | 24-26 (61-66)        | " (cm)                 |
| Finished Length at Center Back                                                                                  |                        |                       |                      |                        |                      |                        |
| Robe                                                                                                            | 11 (28)                | 15 1/2 (39)           | 20 (51)              | 24 1/2 (62)            | 28 3/4 (73)          | " (cm)                 |
| Jacket                                                                                                          | 6 1/2 (16)             | 8 1/4 (21)            | 10 1/4 (26)          | 12 3/4 (32)            | 15 1/2 (39)          | " (cm)                 |
| Material Required: Fabric requi                                                                                 |                        |                       |                      |                        |                      |                        |
| Extra fabric                                                                                                    | may be needed to n     | natch design or for s | shrinkage.           |                        |                      |                        |
| Fabric 60" (152 cm) Wide                                                                                        |                        |                       |                      |                        |                      |                        |
| Robe                                                                                                            | 5/8 (0.60)             | 5/8 (0.60)            | 7/8 (0.80)           | 1 1/8 (1.05)           | 1 1/4 (1.15)         | yd (m)                 |
| Jacket                                                                                                          | 5/8 (0.60)             | 5/8 (0.60)            | 3/4 (0.70)           | 1 (0.95)               | 1 1/8 (1.05)         | yd (m)                 |
| "House" (one size) Fabric – 5/8                                                                                 | yd (0.60 m)            |                       |                      |                        |                      |                        |
| Contrast – 3                                                                                                    | /4 yd (0.70 m)         |                       |                      |                        |                      |                        |
| Fabric 45" (115 cm) Wide                                                                                        |                        |                       |                      |                        |                      |                        |
| Robe                                                                                                            | 5/8 (0.60)             | 3/4 (0.70)            | 1 (0.95)             | 1 1/2 (1.40)           | 1 7/8 (1.75)         | yd (m)                 |
| Jacket                                                                                                          | 5/8 (0.60)             | 3/4 (0.70)            | 1 (0.95)             | 1 1/4 (1.15)           | 1 3/8 (1.30)         | yd (m)                 |
| "House" (one size) Fabric – 1 yo                                                                                |                        |                       |                      |                        |                      |                        |
| Contrast – 1                                                                                                    | 1/8 yd (1.05 m)        |                       |                      |                        |                      |                        |
| Velcro® 1" (2.5 cm) Wide                                                                                        |                        |                       |                      |                        |                      |                        |
| Jacket                                                                                                          | 8 (20)                 | 10 (26)               | 12 (30)              | 16 (40)                | 19 (48)              | " (cm)                 |
| Notions: Thread. ROBE: Double-                                                                                  | -fold bias tape – XS - | 4 yd (3.70 m), S - 4  | 3/4 yd (4.35 m), M - | 5 1/2 yd (5.05 m), L - | 6 1/2 yd (5.95 m), X | L - 7 1/2 yd (6.80 m). |
| <b>JACKET</b> : Snaps or buttons – seven for sizes XS-S-M, eight for sizes L-XL.                                |                        |                       |                      |                        |                      |                        |
| <b>HOUSE</b> : 5/8 yd (0.50 m) of 3/8" (1 cm) wide elastic, 1" (2.5 cm) thick foam – 17" x 36" (43 cm x 91 cm). |                        |                       |                      |                        |                      |                        |