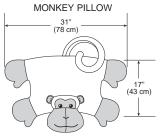

#### **MONKEY PILLOW**

### Material Required:

Fabric 45" (115 cm) Wide - 1 1/8 yd (1.05 m) Fabric 60" (152 cm) Wide - 7/8 yd (0.80 m) Contrast Fabric 45" (115 cm) Wide - 5/8 yd (0.60 m) Contrast Fabric 60" (152 cm) Wide - 1/2 yd (0.50 m) Lining 45" (115 cm) Wide - 3/8 yd (0.35 m) Notions: Thread, polyester fiberfill, set of eyes,

bean pellets.