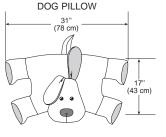

### DOG BLANKET

## Material Required:

Fabric 45" (115 cm) Wide - 1 3/8 yd (1.30 m) Fabric 60" (152 cm) Wide - 1 yd (0.95 m)

Contrast Fabric 45" (115 cm) or 60" (152 cm) Wide - 1 yd (0.95 m)

Batting - 34" x 34" (87 cm x 87 cm)