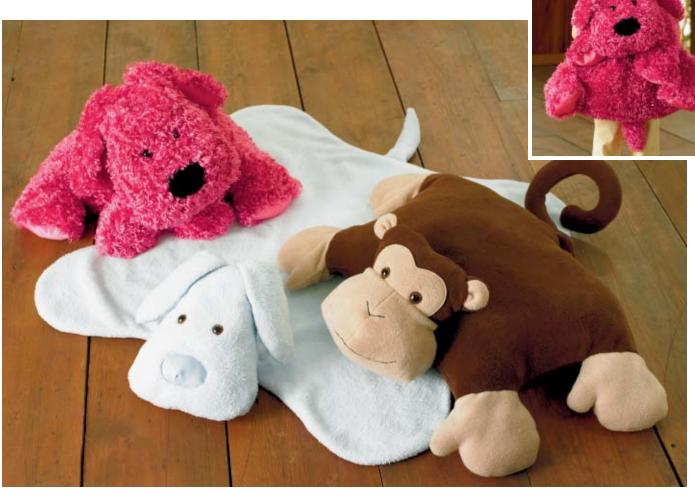

KWIK-SEW® 3432 oprice

Pillows and blankets have attached heads and tails. Heads and tails are stuffed with fiberfill. Pillows have feet that have bags with bean pellets for weight, and are stuffed with fiberfill. Blankets have batting and one side from contrast fabric.

### **PILLOWS & BLANKETS**

DESIGNED FOR SOFT HEAVYWEIGHT FABRICS Suggested Fabrics: Fake fur, Polarfleece®, berber fleece

### DOG BLANKET

# **DOG PILLOW**

### **MONKEY BLANKET**

#### **MONKEY PILLOW**