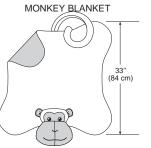

# **DOG PILLOW**

## Material Required:

Fabric 45" (115 cm) Wide – 1 3/8 yd (1.30 m)
Fabric 60" (152 cm) Wide – 1 yd (0.95 m)
Contrast Fabric 28" (70 cm) Wide – 3/8 yd (0.35 m)
Lining 45" (115 cm) Wide – 3/8 yd (0.35 m) Notions: Thread, polyester fiberfill, scrap piece of fabric for nose, set of eyes, bean pellets.