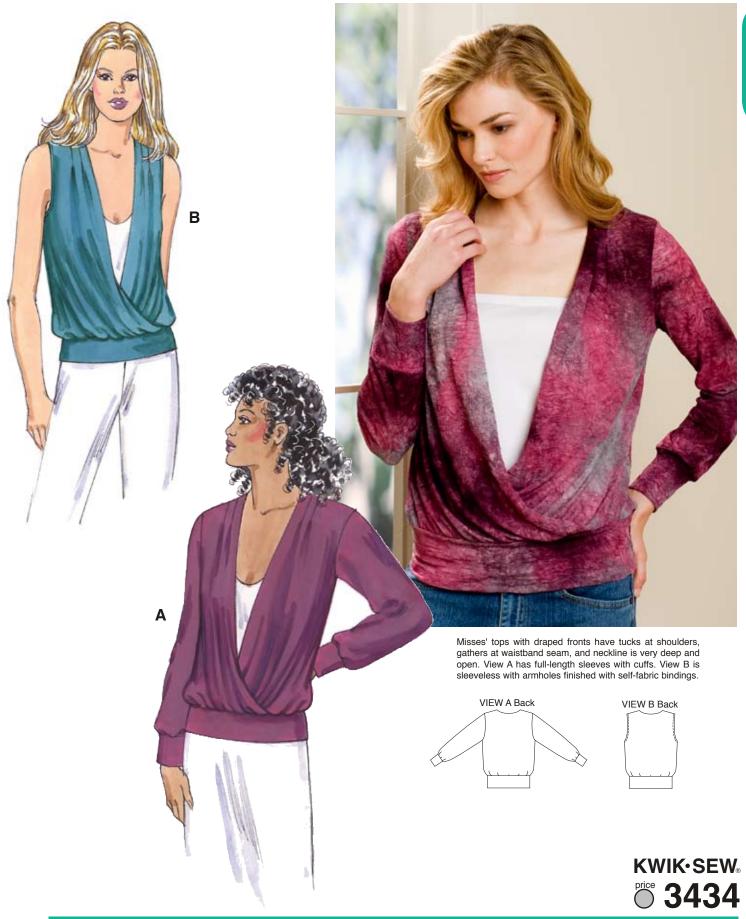

DESIGNED FOR LIGHTWEIGHT STRETCH KNITS ONLY WITH 25% STRETCH Suggested Fabrics: Jersey, single knit, rayon knits, matte jersey

MISSES' TOPS Sizes: XS-S-M-L-XL

| Size                                                                                                                                          | XS           | S            | M            | L            | XL           |        |
|-----------------------------------------------------------------------------------------------------------------------------------------------|--------------|--------------|--------------|--------------|--------------|--------|
| Finished Length at Center Back                                                                                                                |              |              |              |              |              |        |
| View A & B                                                                                                                                    | 21 1/2 (54)  | 22 (56)      | 22 3/4 (58)  | 23 1/2 (60)  | 24 1/2 (62)  | " (cm) |
| Material Required: Fabric requirement allows for nap, one-way design or shading. Extra fabric may be needed to match design or for shrinkage. |              |              |              |              |              |        |
| Fabric 60" (152 cm) Wide                                                                                                                      |              |              |              |              |              |        |
| View A                                                                                                                                        | 1 3/8 (1.30) | 1 1/2 (1.40) | 1 3/4 (1.60) | 1 3/4 (1.60) | 1 3/4 (1.60) | yd (m) |
| View B                                                                                                                                        | 1 1/8 (1.05) | 1 1/8 (1.05) | 1 1/2 (1.40) | 1 1/2 (1.40) | 1 1/2 (1.40) | yd (m) |
| Notions: Thread, scrap piece of fusible interfacing.                                                                                          |              |              |              |              |              |        |