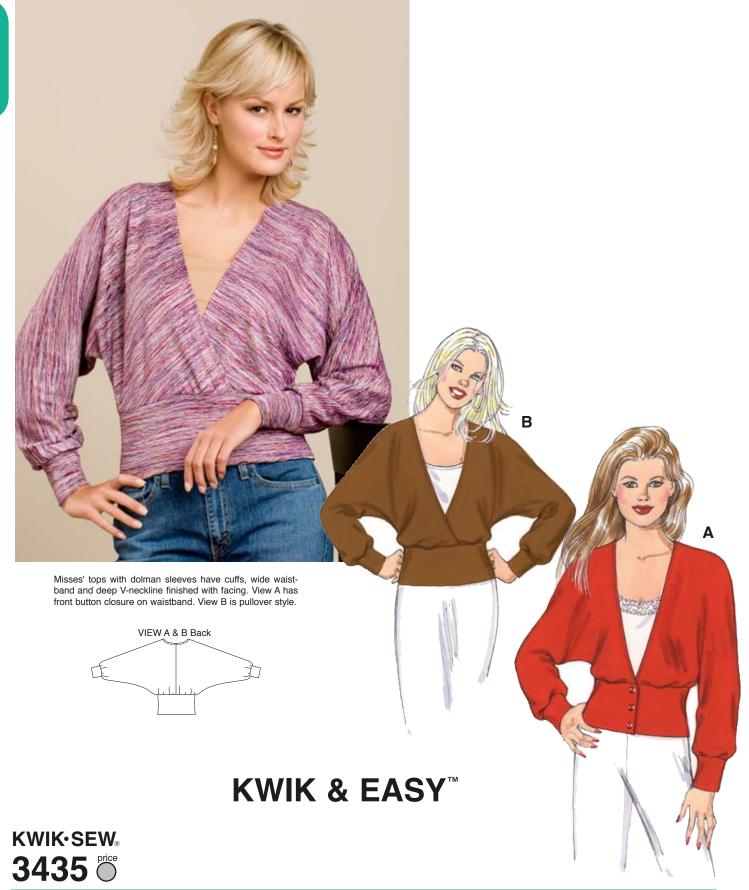

MISSES' TOPS
DESIGNED FOR STRETCH KNITS ONLY WITH 35% STRETCH
Sizes: XS-S-M-L-XL
Suggested Fabrics: Interlock, textured knits, fabrics with spandex Lycra®, jersey, stretch velvet

| Size                                                                                                                                          | xs           | S            | M           | L            | XL           |        |
|-----------------------------------------------------------------------------------------------------------------------------------------------|--------------|--------------|-------------|--------------|--------------|--------|
| Finished Length at Center Back                                                                                                                |              |              |             |              |              |        |
| View A & B                                                                                                                                    | 19 (49)      | 19 1/2 (50)  | 20 1/4 (51) | 21 (53)      | 21 3/4 (55)  | " (cm) |
| Material Required: Fabric requirement allows for nap, one-way design or shading. Extra fabric may be needed to match design or for shrinkage. |              |              |             |              |              |        |
| Fabric 60" (152 cm) Wide                                                                                                                      |              |              |             |              |              |        |
| View A                                                                                                                                        | 1 1/2 (1.40) | 1 5/8 (1.50) | 2 (1.85)    | 2 1/8 (1.95) | 2 1/8 (1.95) | yd (m) |
| View B                                                                                                                                        | 1 5/8 (1.50) | 1 5/8 (1.50) | 2 (1.85)    | 2 1/8 (1.95) | 2 1/8 (1.95) | yd (m) |
| Fusible Interfacing 24" (60 cm) Wide                                                                                                          |              |              |             |              |              |        |
| View A & B                                                                                                                                    | 5/8 (0.60)   | 5/8 (0.60)   | 5/8 (0.60)  | 5/8 (0.60)   | 3/4 (0.70)   | yd (m) |
| Notions: Thread. VIEW A: Scrap piece of non-fusible interfacing, three 5/8" (15 mm) buttons.                                                  |              |              |             |              |              |        |