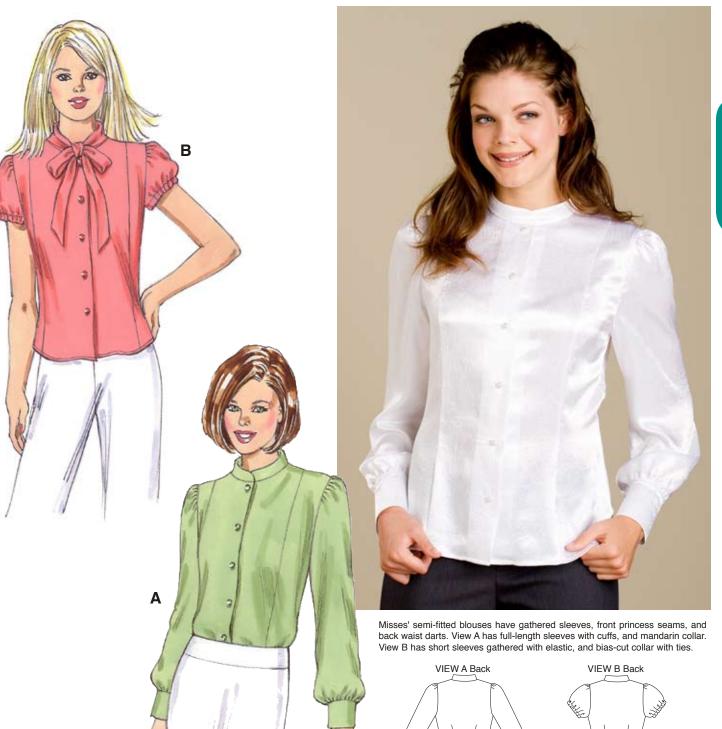

## KWIK•SEW.

| DESIGNED FOR LIGHTWEIGHT WOVEN FABRICS<br>Suggested Fabrics: Cotton, cotton types, challis, rayon, silk, silk types, charmeuse |                          |                       |                       |                         | MISSES' BLOUSES<br>Sizes: XS-S-M-L-XL |                 |
|--------------------------------------------------------------------------------------------------------------------------------|--------------------------|-----------------------|-----------------------|-------------------------|---------------------------------------|-----------------|
| Size                                                                                                                           | XS                       | s                     | М                     | L                       | XL                                    |                 |
| Finished Length                                                                                                                | at Center Back           |                       |                       |                         |                                       |                 |
| View A                                                                                                                         | 23 1/2 (59)              | 24 (61)               | 25 (63)               | 25 3/4 (65)             | 26 1/2 (67)                           | " (cm)          |
| View B                                                                                                                         | 21 (54)                  | 22 (56)               | 22 1/2 (57)           | 23 1/4 (59)             | 23 3/4 (60)                           | " (cm)          |
| Material Require                                                                                                               | ed: Fabric requirement a | llows for nap, one-wa | ay design or shading. | Extra fabric may be nee | eded to match design o                | r for shrinkage |
| Fabric 60" (152 d                                                                                                              |                          | 1                     |                       | 5                       | 0                                     | 0               |
| View A                                                                                                                         | 1 1/2 (1.40)             | 1 1/2 (1.40)          | 1 5/8 (1.50)          | 1 5/8 (1.50)            | 1 3/4 (1.60)                          | yd (m)          |
| View B                                                                                                                         | 1 1/4 (1.15)             | 1 1/4 (1.15)          | 1 3/8 (1.30)          | 1 3/8 (1.30)            | 1 3/4 (1.60)                          | vd (m)          |
| Fabric 45" (115 c                                                                                                              | em) Wide                 |                       |                       |                         |                                       | 2               |
| View A                                                                                                                         | 1 7/8 (1.75)             | 2 (1.85)              | 2 1/8 (1.95)          | 2 1/4 (2.10)            | 2 1/4 (2.10)                          | yd (m)          |
| View B                                                                                                                         | 1 5/8 (1.50)             | 1 5/8 (1.50)          | 1 3/4 (1.60)          | 1 7/8 (1.75)            | 2 (1.85)                              | vd (m)          |
| Fusible Interfaci                                                                                                              | ing 24" (60 cm) Wide     |                       |                       |                         |                                       |                 |
| View A                                                                                                                         | 3/4 (0.70)               | 3/4 (0.70)            | 3/4 (0.70)            | 7/8 (0.80)              | 7/8 (0.80)                            | yd (m)          |
| View B                                                                                                                         | 3/4 (0.70)               | 3/4 (0.70)            | 3/4 (0.70)            | 3/4 (0.70)              | 3/4 (0.70)                            | vd (m)          |
| Notions: Thread.                                                                                                               | VIEW A: Ten 5/8" (15 m   | m) buttons. VIEW B:   | Five 5/8" (15 mm) but | ttons.                  |                                       |                 |