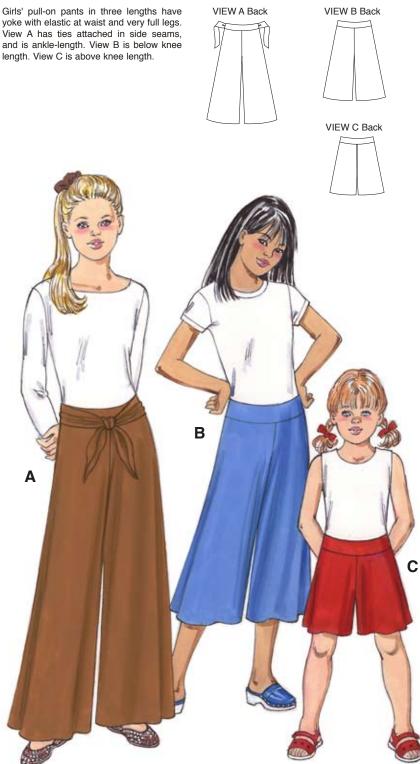

## KWIK & EASY<sup>™</sup>

GIRLS' PANTSDESIGNED FOR STRETCH KNITS ONLY WITH 25% STRETCHSizes: XS(4-5)-S(6)-M(7-8)-L(10)-XL(12-14)Suggested Fabrics: Interlock, jersey, matte jersey, double knit

| Standard Body Measurements:                                                                                                                   |            |             |              |              |              |        |
|-----------------------------------------------------------------------------------------------------------------------------------------------|------------|-------------|--------------|--------------|--------------|--------|
| Size                                                                                                                                          | XS (4-5)   | S (6)       | M (7-8)      | L (10)       | XL (12-14)   |        |
| Height                                                                                                                                        | 42 (107)   | 46 (117)    | 50 (127)     | 55 (140)     | 60 (152)     | " (cm) |
| Waist                                                                                                                                         | 22 (56)    | 23 (58)     | 24 (61)      | 25 (64)      | 27 (68)      | " (cm) |
| Hip                                                                                                                                           | 24 (61)    | 25 1/2 (65) | 27 1/2 (70)  | 30 (76)      | 32 (81)      | " (cm) |
| Finished Inside Leg Seam                                                                                                                      |            |             |              |              |              |        |
| View A                                                                                                                                        | 16 (41)    | 18 (46)     | 20 (51)      | 22 1/2 (57)  | 25 1/2 (65)  | " (cm) |
| View B                                                                                                                                        | 9 1/2 (24) | 11 (27)     | 12 (31)      | 13 1/2 (35)  | 15 1/2 (39)  | " (cm) |
| View C                                                                                                                                        | 5 (12)     | 5 1/2 (14)  | 6 1/2 (16)   | 7 (18)       | 8 (20)       | " (cm) |
| Material Required: Fabric requirement allows for nap, one-way design or shading. Extra fabric may be needed to match design or for shrinkage. |            |             |              |              |              |        |
| Fabric 60" (152 cm) Wide                                                                                                                      |            |             |              |              |              |        |
| View A                                                                                                                                        | 7/8 (0.80) | 1 (0.95)    | 1 1/8 (1.05) | 1 5/8 (1.50) | 1 3/4 (1.60) | yd (m) |
| View B                                                                                                                                        | 5/8 (0.60) | 3/4 (0.70)  | 3/4 (0.70)   | 7/8 (0.80)   | 1 1/4 (1.15) | yd (m) |
| View C                                                                                                                                        | 5/8 (0.60) | 5/8 (0.60)  | 5/8 (0.60)   | 5/8 (0.60)   | 3/4 (0.70)   | yd (m) |