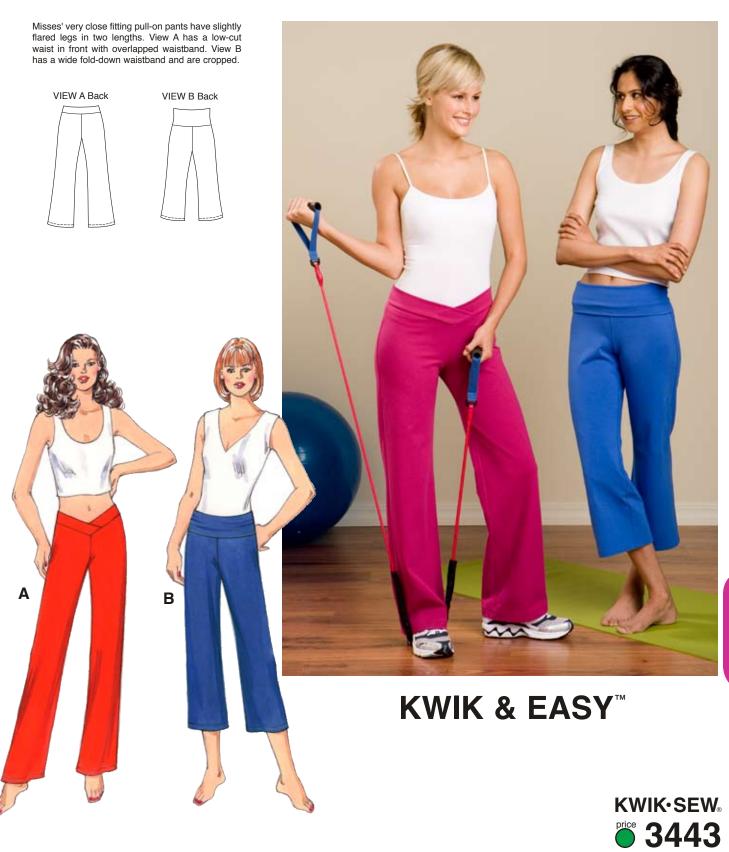

DESIGNED FOR TWO-WAY STRETCH FABRIC WITH 75% STRETCH
Suggested Fabrics: Cotton Lycra®, nylon Lycra®, rayon Lycra®, swimwear fabric

MISSES' PANTS
Sizes: XS-S-M-L-XL

| Size                                                                         | xs                        | s                    | M                       | L                      | XL                       |                |
|------------------------------------------------------------------------------|---------------------------|----------------------|-------------------------|------------------------|--------------------------|----------------|
| Finished Inside                                                              | Leg Seam                  |                      |                         |                        |                          |                |
| View A                                                                       | 30" (76 cm) — Al          | l Sizes              |                         |                        |                          |                |
| View B                                                                       | 24 1/2" (62 cm) –         | - All Sizes          |                         |                        |                          |                |
| Material Require                                                             | ed: Fabric requirement al | lows for nap, one-w  | ay design or shading.   | Extra fabric may be n  | eeded to match design or | for shrinkage. |
| Fabric 60" (152 cm) Wide with Greatest Degree of Stretch on Crosswise Grain  |                           |                      |                         |                        |                          |                |
| View A                                                                       | 1 3/8 (1.30)              | 1 3/8 (1.30)         | 1 1/2 (1.40)            | 1 1/2 (1.40)           | 1 3/4 (1.60)             | yd (m)         |
| View B                                                                       | 1 3/8 (1.30)              | 1 1/2 (1.40)         | 1 1/2 (1.40)            | 1 1/2 (1.40)           | 1 3/4 (1.60)             | yd (m)         |
| Fabric 60" (152 cm) Wide with Greatest Degree of Stretch on Lengthwise Grain |                           |                      |                         |                        |                          |                |
| View A                                                                       | 1 3/8 (1.30)              | 1 1/2 (1.40)         | 1 3/4 (1.60)            | 1 3/4 (1.60)           | 1 7/8 (1.75)             | yd (m)         |
| View B                                                                       | 1 3/8 (1.30)              | 1 1/2 (1.40)         | 1 3/4 (1.60)            | 1 3/4 (1.60)           | 1 7/8 (1.75)             | yd (m)         |
| Fabric 45" (115 c                                                            | m) Wide with Greatest     | Degree of Stretch    | on Lengthwise Grain     | 1                      |                          |                |
| View A                                                                       | 1 3/8 (1.30)              | 1 1/2 (1.40)         | 2 1/8 (1.95)            | 2 1/2 (2.30)           | 2 7/8 (2.65)             | yd (m)         |
| View B                                                                       | 1 3/4 (1.60)              | 1 7/8 (1.75)         | 2 (1.85)                | 2 1/4 (2.10)           | 2 3/8 (2.20)             | yd (m)         |
| Notions: Thread.                                                             | VIEW A: 3/8" (1 cm) wide  | clear elastic - 1 yo | d (0.95 m) for sizes XS | S-M, 1 1/8 yd (1.05 m) | for sizes L-XL.          | = ' '          |