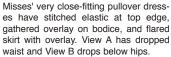

KWIK-SEW® 3449 orice

MISSES' DRESSES Sizes: XS-S-M-L-XL

DESIGNED FOR STRETCH KNITS ONLY WITH 50% STRETCH Suggested Fabrics: Jersey, matte jersey, knits with spandex Lycra® Contrast in mesh or sheer fabrics with spandex Lycra®

 $\mathbf{x}$ L Size XS М

Finished Length from Natural Waist

24" (60 cm) - All Sizes View A 34" (86 cm) – All Sizes View B

Material Required: Fabric requirement allows for nap, one-way design or shading. Extra fabric may be needed to match design or for shrinkage. Fabric 60" (152 cm) Wide