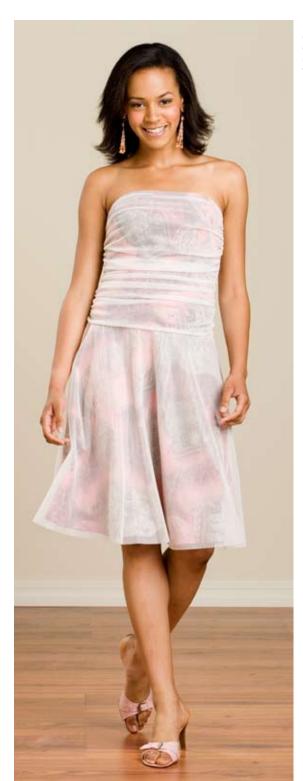

KWIK-SEW® 3449 orice

MISSES' DRESSES Sizes: XS-S-M-L-XL

DESIGNED FOR STRETCH KNITS ONLY WITH 50% STRETCH Suggested Fabrics: Jersey, matte jersey, knits with spandex Lycra® Contrast in mesh or sheer fabrics with spandex Lycra®

 $\mathbf{x}$ L Size XS М

Finished Length from Natural Waist

24" (60 cm) - All Sizes View A 34" (86 cm) – All Sizes View B

Material Required: Fabric requirement allows for nap, one-way design or shading. Extra fabric may be needed to match design or for shrinkage. Fabric 60" (152 cm) Wide