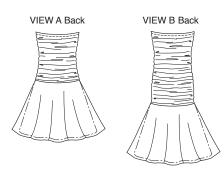

KWIK-SEW® 3449 orice

MISSES' DRESSES Sizes: XS-S-M-L-XL

DESIGNED FOR STRETCH KNITS ONLY WITH 50% STRETCH Suggested Fabrics: Jersey, matte jersey, knits with spandex Lycra® Contrast in mesh or sheer fabrics with spandex Lycra®

 $\mathbf{x}$ L Size XS М

Finished Length from Natural Waist

24" (60 cm) - All Sizes View A 34" (86 cm) – All Sizes View B

Material Required: Fabric requirement allows for nap, one-way design or shading. Extra fabric may be needed to match design or for shrinkage. Fabric 60" (152 cm) Wide