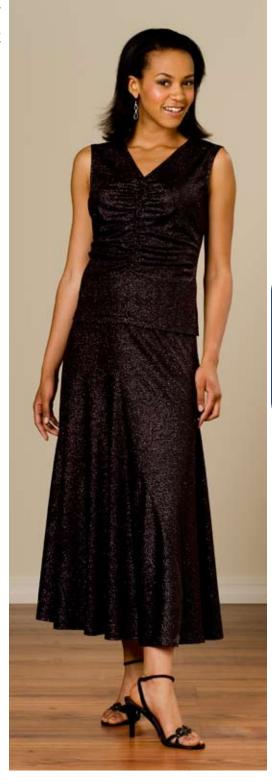

Misses' fitted tops and flared skirt. Pullover tops have V-neckline finished with narrow hem, and center front seam with shirring. View A top has full-length sleeves. View B top is sleeveless with armholes finished with narrow hems. Pull-on skirts have four curved panels and elastic in casing at waist.

KWIK-SEW.

| DESIGNED FOR STRETCH KNITS ONLY WITH 25% STRETCH Suggested Fabrics: Jersey, matte jersey, interlock, single knit, stretch velvet |                     |                        |                        |                        |                            | MISSES' TOPS & SKIRT<br>Sizes: XS-S-M-L-XI |  |
|----------------------------------------------------------------------------------------------------------------------------------|---------------------|------------------------|------------------------|------------------------|----------------------------|--------------------------------------------|--|
| Size                                                                                                                             | xs                  | s                      | M                      | L                      | XL                         |                                            |  |
| Finished Length of T                                                                                                             | op at Center Back   | ζ.                     |                        |                        |                            |                                            |  |
| View A & B                                                                                                                       | 20 1/2 (52)         | 21 1/4 (54)            | 22 (55)                | 22 1/2 (57)            | 23 1/4 (59)                | " (cm)                                     |  |
| Finished Length of S                                                                                                             | kirt - 36" (92 cm)  | – All Sizes            |                        |                        |                            |                                            |  |
| Material Required: Fa                                                                                                            | abric requirement a | allows for nap, one-wa | ay design or shading.  | Extra fabric may be no | eeded to match design of   | r for shrinkage.                           |  |
| Fabric 60" (152 cm) V                                                                                                            |                     | •                      |                        | · ·                    | 3                          | J                                          |  |
| View A Top & Skirt                                                                                                               | 3 1/4 (3.00)        | 3 3/8 (3.10)           | 3 1/2 (3.20)           | 3 3/4 (3.45)           | 3 7/8 (3.55)               | yd (m)                                     |  |
| View B Top & Skirt                                                                                                               | 3 1/8 (2.85)        | 3 1/4 (3.00)           | 3 3/8 (3.10)           | 3 3/4 (3.45)           | 3 7/8 (3.55)               | yd (m)                                     |  |
| View A Top                                                                                                                       | 1 1/4 (1.15)        | 1 3/8 (1.30)           | 1 3/8 (1.30)           | 1 1/2 (1.40)           | 1 1/2 (1.40)               | yd (m)                                     |  |
| View B Top                                                                                                                       | 3/4 (0.70)          | 3/4 (0.70)             | 3/4 (0.70)             | 7/8 (0.80)             | 7/8 (0.80)                 | yd (m)                                     |  |
| Skirt                                                                                                                            | 3 1/4 (3.00)        | 3 1/4 (3.00)           | 3 3/8 (3.10)           | 3 3/8 (3.10)           | 3 3/8 (3.10)               | yd (m)                                     |  |
| Notions: Thread, TOP                                                                                                             | 1/2 vd (0.50 m) of  | narrow seam binding    | g scrap piece of fusil | ole interfacing SKIRT: | 1 vd (0.95 m) of 3/4" (2 c | m) wide elastic                            |  |