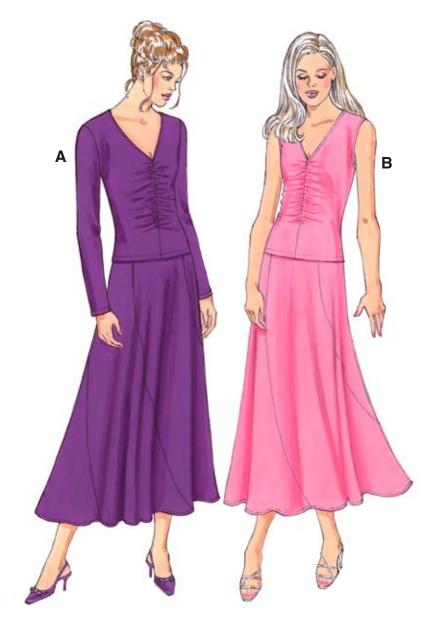

Misses' fitted tops and flared skirt. Pullover tops have V-neckline finished with narrow hem, and center front seam with shirring. View A top has full-length sleeves. View B top is sleeveless with armholes finished with narrow hems. Pull-on skirts have four curved panels and elastic in casing at waist.