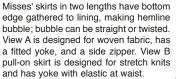

KWIK·SEW.

MISSES' SKIRTS Sizes: XS-S-M-L-XL VIEW A DESIGNED FOR LIGHT TO MEDIUM WEIGHT WOVEN FABRICS Suggested Fabrics: Crepe, gabardine, linen, rayon & blends, cotton types VIEW B DESIGNED FOR STRETCH KNITS ONLY WITH 25% STRETCH Suggested Fabrics: Interlock, textured knits, jersey