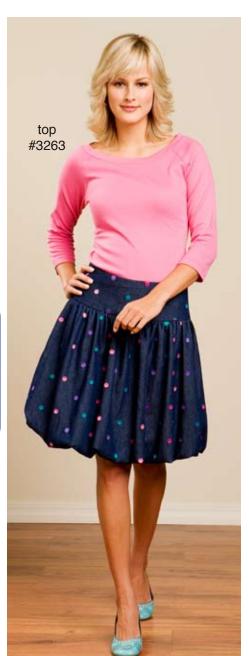

KWIK·SEW.

MISSES' SKIRTS Sizes: XS-S-M-L-XL VIEW A DESIGNED FOR LIGHT TO MEDIUM WEIGHT WOVEN FABRICS Suggested Fabrics: Crepe, gabardine, linen, rayon & blends, cotton types VIEW B DESIGNED FOR STRETCH KNITS ONLY WITH 25% STRETCH Suggested Fabrics: Interlock, textured knits, jersey