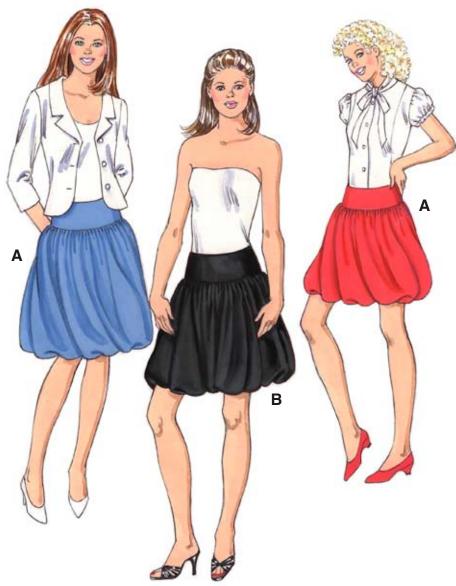

KWIK·SEW.

MISSES' SKIRTS Sizes: XS-S-M-L-XL VIEW A DESIGNED FOR LIGHT TO MEDIUM WEIGHT WOVEN FABRICS Suggested Fabrics: Crepe, gabardine, linen, rayon & blends, cotton types VIEW B DESIGNED FOR STRETCH KNITS ONLY WITH 25% STRETCH Suggested Fabrics: Interlock, textured knits, jersey