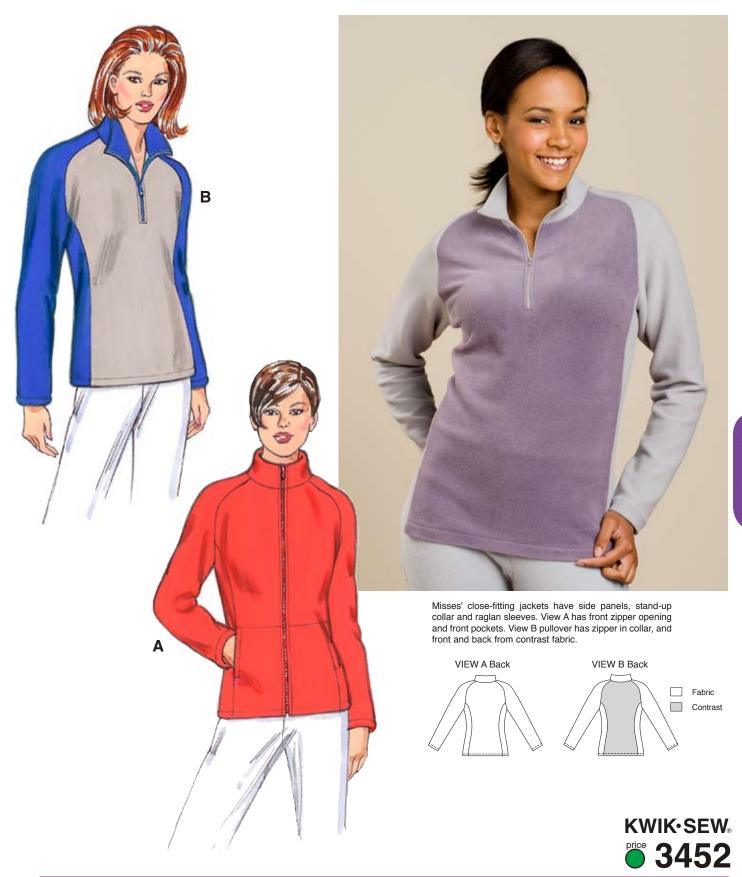

DESIGNED FOR STRETCH KNITS ONLY WITH 50% STRETCH
Suggested Fabrics: Fleece with spandex Lycra®, activewear fabrics with spandex Lycra®, Polartec® PowerStretch®\*

MISSES' JACKETS Sizes: XS-S-M-L-XL

\* Polartec® PowerStretch® trademark of Malden Mills.