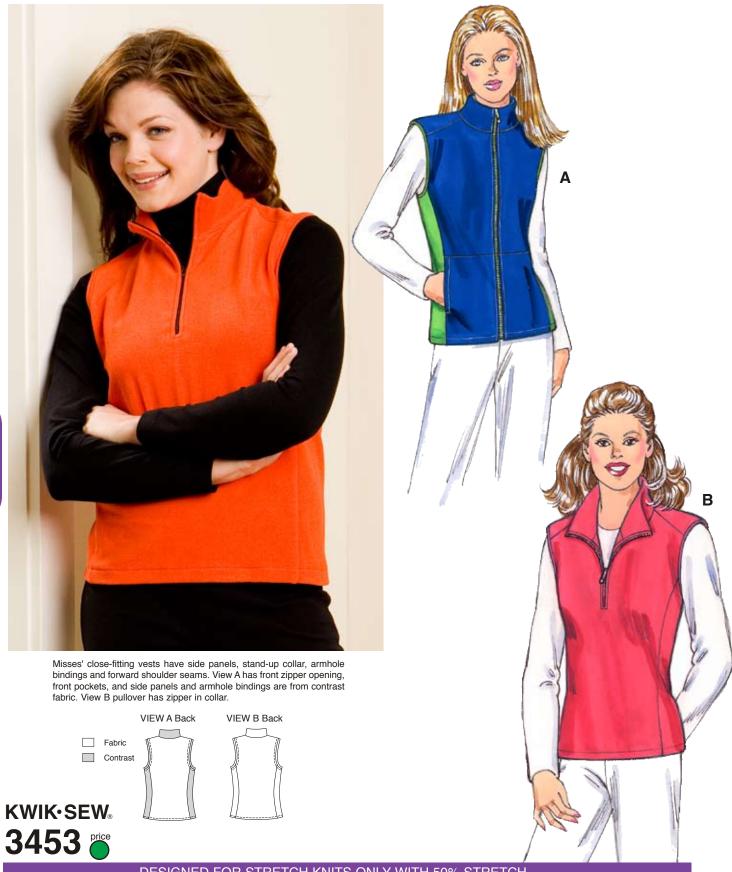

MISSES' VESTS Sizes: XS-S-M-L-XL DESIGNED FOR STRETCH KNITS ONLY WITH 50% STRETCH Suggested Fabrics: Fleece with spandex Lycra®, activewear fabrics with spandex Lycra®, Polartec® PowerStretch®\*

<sup>\*</sup> Polartec® PowerStretch® trademark of Malden Mills.