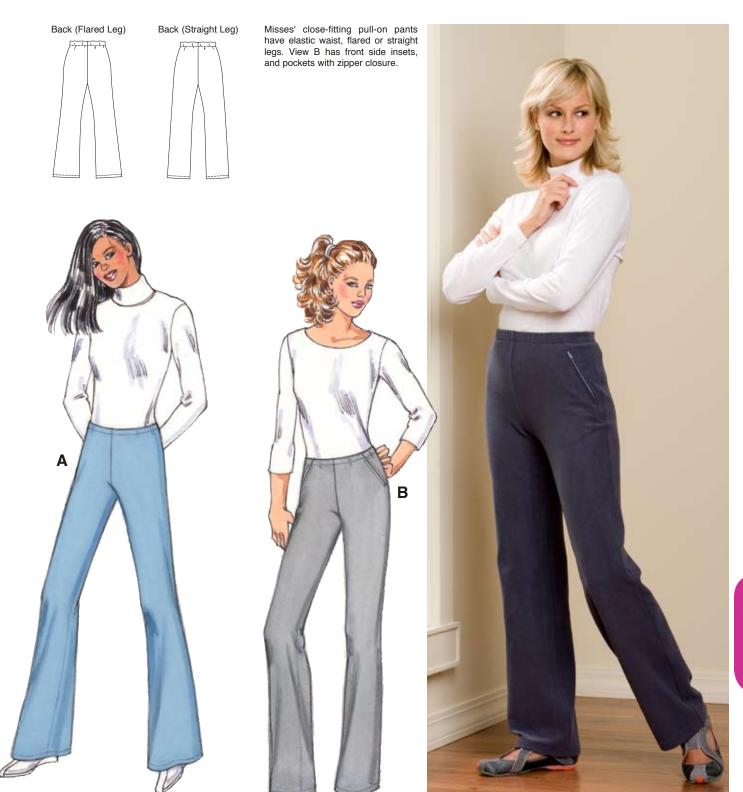

## KWIK & EASY™

KWIK·SEW<sub>8</sub>

DESIGNED FOR STRETCH KNITS ONLY WITH 50% STRETCH ACROSS THE GRAIN Suggested Fabrics: Fleece with spandex Lycra®, activewear fabrics with spandex Lycra®, Polartec® PowerStretch®\*

MISSES' PANTS Sizes: XS-S-M-L-XL

VIEW B POCKET LINING IN LIGHTWEIGHT KNIT OR WOVEN FABRIC

\* Polartec® PowerStretch® trademark of Malden Mills.

Size XS S M L XL

Finished Inside Leg Seam

View A & B 31" (79 cm) — All Sizes