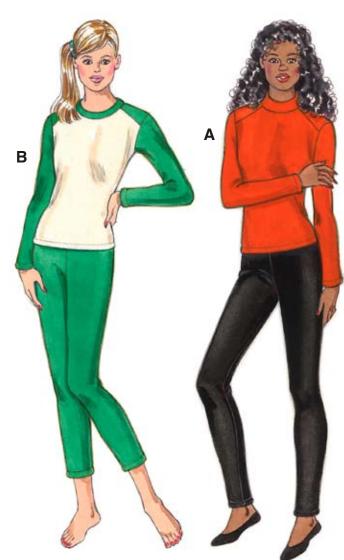

Misses' close-fitting tops and leggings. Tops have full-length sleeves, forward shoulder seams, and "wrap-around" side seams. View A has mock turtleneck. View B has neckband and contrast fabric front. Pants have no side seams, elastic waist, and crotch gusset. View A pants are ankle length, and View B are cropped.