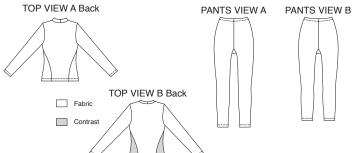

Misses' close-fitting tops and leggings. Tops have full-length sleeves, forward shoulder seams, and "wrap-around" side seams. View A has mock turtleneck. View B has neckband and contrast fabric front. Pants have no side seams, elastic waist, and crotch gusset. View A pants are ankle length, and View B are cropped.