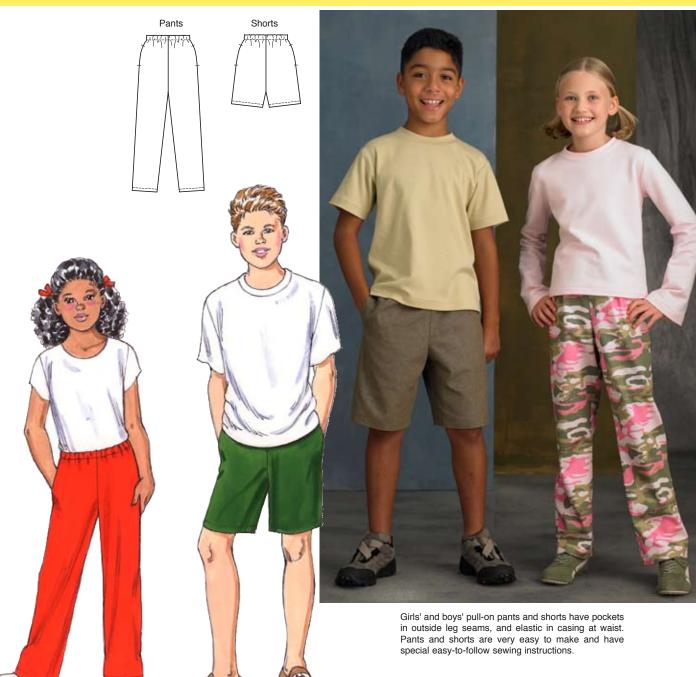

## PANTS & SHORTS KWIK-SEW. WITH POCKETS 03456

**GIRLS' & BOYS' PANTS & SHORTS** 

Sizes: 8-10-12-14-16

## DESIGNED FOR MEDIUM WEIGHT WOVEN FABRICS Suggested Fabrics: Cotton, cotton types, twill, challis, windbreaker fabric, flannel, lightweight denim

| Standard Body Measurements       | :                     |                   |                   |                  |                   |                         |
|----------------------------------|-----------------------|-------------------|-------------------|------------------|-------------------|-------------------------|
| Size                             | 8                     | 10                | 12                | 14               | 16                |                         |
| Height                           | 52 (132)              | 56 (142)          | 58 1/2 (149)      | 61 (155)         | 64 (162)          | " (cm)                  |
| Waist                            | 23 1/2 (59)           | 24 1/2 (62)       | 25 1/2 (64)       | 26 1/2 (67)      | 27 (68)           | " (cm)                  |
| Hip                              | 28 (71)               | 30 (76)           | 32 (81)           | 34 (86)          | 36 (91)           | " (cm)                  |
| Finished Inside Leg Seam         |                       |                   |                   |                  |                   |                         |
| Pants                            | 22 (56)               | 24 (61)           | 26 (65)           | 28 (71)          | 30 (76)           | " (cm)                  |
| Shorts                           | 6 1/2 (16)            | 7 1/4 (18)        | 8 (20)            | 8 3/4 (22)       | 9 1/4 (23)        | " (cm)                  |
| Material Required: Fabric requ   | irement allows for 1  | nap, one-way desi | gn or shading. Ex | tra fabric may b | e needed to matcl | h design or for shrinka |
| Fabric 60" (152 cm) Wide         |                       |                   |                   |                  |                   | 0                       |
| Pants                            | 1 3/8 (1.30)          | 1 3/8 (1.30)      | 1 1/2 (1.40)      | 1 1/2 (1.40)     | 1 5/8 (1.50)      | yd (m)                  |
| Shorts                           | 7/8 (0.80)            | 7/8 (0.80)        | 1 (0.95)          | 1 (0.95)         | 1 (0.95)          | yd (m)                  |
| Fabric 45" (115 cm) Wide         |                       |                   |                   |                  |                   | -                       |
| Pants                            | 1 3/4 (1.60)          | 2 (1.85)          | 2 1/8 (1.95)      | 2 1/2 (2.30)     | 2 5/8 (2.40)      | yd (m)                  |
| Shorts                           | 7/8 (0.80)            | 1 (0.95)          | 1 1/4 (1.15)      | 1 3/8 (1.30)     | 1 1/2 (1.40)      | vd (m)                  |
| Notions: Thread, 3/4 yd (0.70 m) | ) of 1" (2.5 cm) wide | elastic.          |                   |                  |                   | <b>.</b>                |