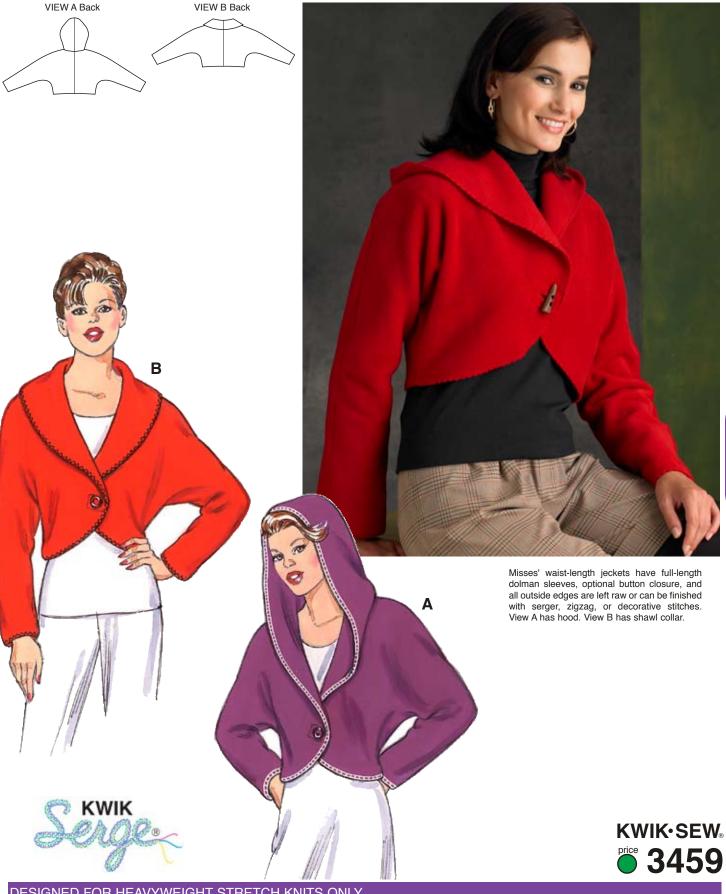

DESIGNED FOR HEAVYWEIGHT STRETCH KNITS ONLY Suggested Fabrics: Polarfleece®, berber fleece, blanket fleece NOTE: Wrong side of fabric will show on hood and collar.

MISSES' JACKETS Sizes: XS-S-M-L-XL

DUAL INSTRUCTIONS INCLUDED: SERGER (OVERLOCK) AND STANDARD SEWING MACHINES