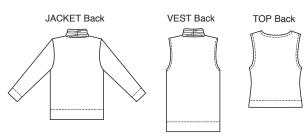

Misses' jacket, vest and top. Misses' pullover sleeveless top has bust darts, scoop neckline and wide double hem at bottom edge. Neckline and armholes are finished with bias-cut self-fabric bindings. Jacket and vest have draped fronts with narrow hems on front and collar edges, and wide double hem at bottom edges. Jacket has full-length sleeves, and vest armholes are finished with bias-cut self-fabric bindings.