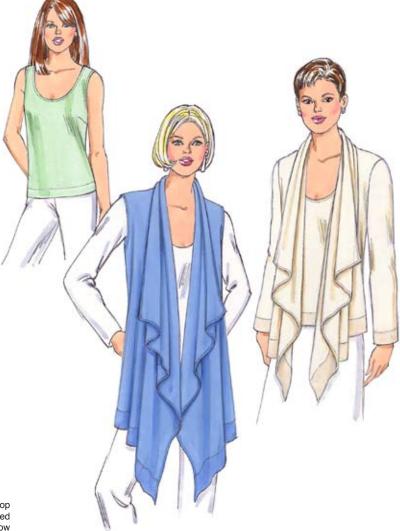

Misses' jacket, vest and top. Misses' pullover sleeveless top has bust darts, scoop neckline and wide double hem at bottom edge. Neckline and armholes are finished with bias-cut self-fabric bindings. Jacket and vest have draped fronts with narrow hems on front and collar edges, and wide double hem at bottom edges. Jacket has full-length sleeves, and vest armholes are finished with bias-cut self-fabric bindings.

## KWIK·SEW<sub>®</sub> 3462 price

MISSES' JACKET, **VEST & TOP** Sizes: XS-S-M-L-XL

DESIGNED FOR SOFT LIGHTWEIGHT WOVEN FABRICS

Suggested Fabrics: Silk, silk-like fabrics, challis, chiffon, georgette, rayon, rayon blends, gauze