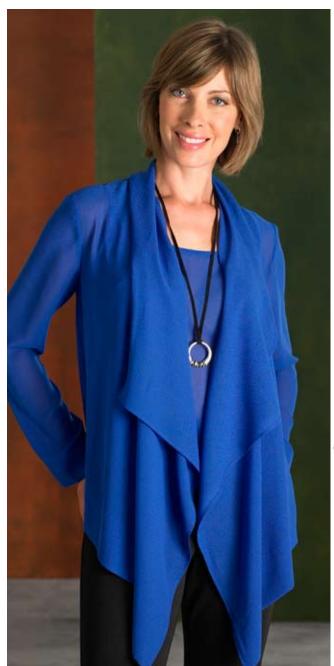

Misses' jacket, vest and top. Misses' pullover sleeveless top has bust darts, scoop neckline and wide double hem at bottom edge. Neckline and armholes are finished with bias-cut self-fabric bindings. Jacket and vest have draped fronts with narrow hems on front and collar edges, and wide double hem at bottom edges. Jacket has full-length sleeves, and vest armholes are finished with bias-cut self-fabric bindings.

## KWIK·SEW<sub>®</sub> 3462 price

MISSES' JACKET, **VEST & TOP** Sizes: XS-S-M-L-XL

DESIGNED FOR SOFT LIGHTWEIGHT WOVEN FABRICS

Suggested Fabrics: Silk, silk-like fabrics, challis, chiffon, georgette, rayon, rayon blends, gauze